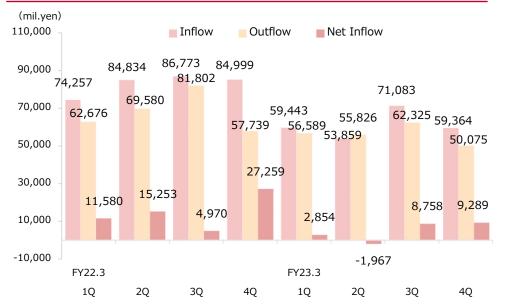

# Reference Data

| • | Performance by quarter (non-consolidated: Okasan Securities)                   | 17 |
|---|--------------------------------------------------------------------------------|----|
| • | Investment trusts / Foreign bonds (non-consolidated: Okasan Securities)        | 18 |
| • | Number of accounts/ Net inflow of assets (non-consolidated: Okasan Securities) | 19 |
| • | Business Data of Okasan Online Securities Company                              | 20 |
| • | Capital Adequacy Requirement Ratio (non-consolidated: Okasan Securities)       | 21 |
| • | Group Topics                                                                   | 22 |
|   |                                                                                |    |