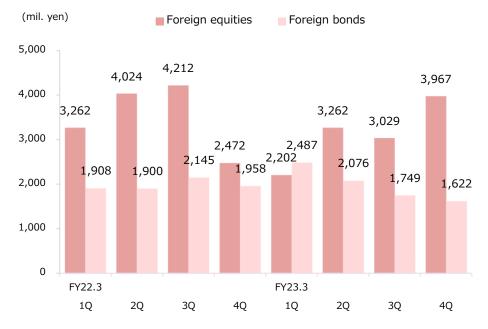

# Reference Data

| • | Performance by quarter (non-consolidated: Okasan Securities)                   | 17 |
|---|--------------------------------------------------------------------------------|----|
| • | Investment trusts / Foreign bonds (non-consolidated: Okasan Securities)        | 18 |
| • | Number of accounts/ Net inflow of assets (non-consolidated: Okasan Securities) | 19 |
| • | Business Data of Okasan Online Securities Company                              | 20 |
| • | Capital Adequacy Requirement Ratio (non-consolidated: Okasan Securities)       | 21 |
| • | Group Topics                                                                   | 22 |
|   |                                                                                |    |