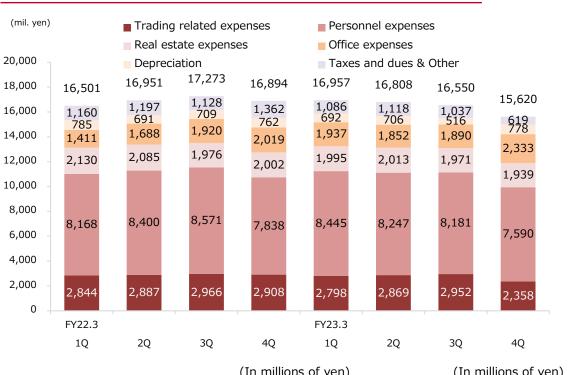

- Selling, general, and administrative expenses decreased by 2.5% YoY from lower trading related expenses, personnel expenses, and others.
- Ordinary income decreased by 93.9%. Profit attributable to owners of parent decreased by 94.7%.

|                                         |        |        |        |        |        |        |        | (In millior | ns of yen) | (In millions of yen) |        |           |
|-----------------------------------------|--------|--------|--------|--------|--------|--------|--------|-------------|------------|----------------------|--------|-----------|
|                                         |        | FY22   | 3      |        |        | FY23   | .3     | ۷           | s.FY23.3   | FY22.3               | FY23.3 | vs.FY22.3 |
|                                         | 1Q     | 2Q     | 3Q     | 4Q     | 1Q     | 2Q     | 3Q     | 4Q          | ЗQ         | TOTAL                | TOTAL  | TOTAL     |
| Operating revenue                       | 17,621 | 19,374 | 19,805 | 17,147 | 15,779 | 17,781 | 16,436 | 16,554      | 0.7%       | 73,949               | 66,551 | -10.0%    |
| Net operating revenue                   | 17,336 | 19,078 | 19,532 | 16,821 | 15,417 | 17,422 | 16,080 | 15,982      | -0.6%      | 72,769               | 64,902 | -10.8%    |
| SG&A                                    | 16,501 | 16,951 | 17,273 | 16,894 | 16,957 | 16,808 | 16,550 | 15,620      | -5.6%      | 67,621               | 65,936 | -2.5%     |
| Operating profit                        | 834    | 2,127  | 2,258  | -72    | -1,539 | 614    | -469   | 361         | _          | 5,148                | -1,034 | _         |
| Ordinary profit                         | 955    | 2,907  | 2,364  | 671    | -1,440 | 1,224  | -489   | 1,127       | _          | 6,898                | 421    | -93.9%    |
| Profit attributable to owners of parent | 433    | 2,063  | 1,457  | 6,118  | -772   | 803    | 2,466  | -1,968      | _          | 10,073               | 529    | -94.7%    |
| EPS (YEN)                               | 2.19   | 10.42  | 7.36   | 30.90  | -3.90  | 3.95   | 11.75  | -9.56       | _          | 50.89                | 2.59   | _         |
| BPS (YEN)                               | 831.21 | 855.70 | 855.40 | 847.85 | 824.60 | 823.21 | 844.48 | 843.45      | _          | 847.85               | 843.45 | _         |
| ROE (annualized)                        |        |        |        |        |        |        |        |             |            | 6.0%                 | 0.3%   | _         |