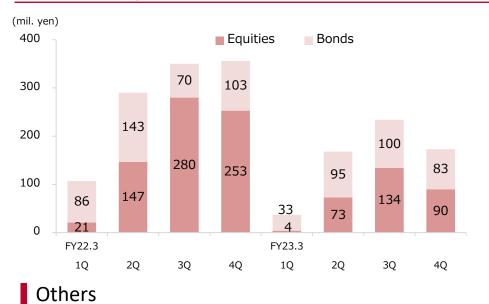

# Reference Data

| • | Performance by quarter (non-consolidated: Okasan Securities)                   | 17 |
|---|--------------------------------------------------------------------------------|----|
| • | Investment trusts / Foreign bonds (non-consolidated: Okasan Securities)        | 18 |
| • | Number of accounts/ Net inflow of assets (non-consolidated: Okasan Securities) | 19 |
| • | Business Data of Okasan Online Securities Company                              | 20 |
| • | Capital Adequacy Requirement Ratio (non-consolidated: Okasan Securities)       | 21 |
| • | Group Topics                                                                   | 22 |
|   |                                                                                |    |