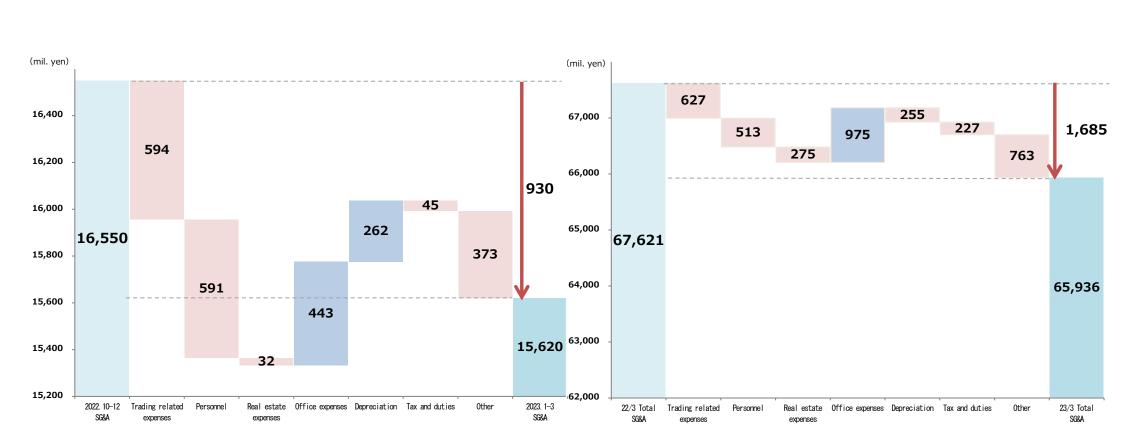

- Selling, general, and administrative expenses decreased by 2.5% YoY from lower trading related expenses, personnel expenses, and others.
- Ordinary income decreased by 93.9%. Profit attributable to owners of parent decreased by 94.7%.

|                                         |        |        |        |        |        |        |        | (In millior | ns of yen) | (In millions of yen) |        |           |
|-----------------------------------------|--------|--------|--------|--------|--------|--------|--------|-------------|------------|----------------------|--------|-----------|
|                                         |        | FY22   | 3      |        |        | FY23   | .3     | ۷           | s.FY23.3   | FY22.3               | FY23.3 | vs.FY22.3 |
|                                         | 1Q     | 2Q     | 3Q     | 4Q     | 1Q     | 2Q     | 3Q     | 4Q          | ЗQ         | TOTAL                | TOTAL  | TOTAL     |
| Operating revenue                       | 17,621 | 19,374 | 19,805 | 17,147 | 15,779 | 17,781 | 16,436 | 16,554      | 0.7%       | 73,949               | 66,551 | -10.0%    |
| Net operating revenue                   | 17,336 | 19,078 | 19,532 | 16,821 | 15,417 | 17,422 | 16,080 | 15,982      | -0.6%      | 72,769               | 64,902 | -10.8%    |
| SG&A                                    | 16,501 | 16,951 | 17,273 | 16,894 | 16,957 | 16,808 | 16,550 | 15,620      | -5.6%      | 67,621               | 65,936 | -2.5%     |
| Operating profit                        | 834    | 2,127  | 2,258  | -72    | -1,539 | 614    | -469   | 361         | _          | 5,148                | -1,034 | _         |
| Ordinary profit                         | 955    | 2,907  | 2,364  | 671    | -1,440 | 1,224  | -489   | 1,127       | _          | 6,898                | 421    | -93.9%    |
| Profit attributable to owners of parent | 433    | 2,063  | 1,457  | 6,118  | -772   | 803    | 2,466  | -1,968      | _          | 10,073               | 529    | -94.7%    |
| EPS (YEN)                               | 2.19   | 10.42  | 7.36   | 30.90  | -3.90  | 3.95   | 11.75  | -9.56       | _          | 50.89                | 2.59   | _         |
| BPS (YEN)                               | 831.21 | 855.70 | 855.40 | 847.85 | 824.60 | 823.21 | 844.48 | 843.45      | _          | 847.85               | 843.45 | _         |
| ROE (annualized)                        |        |        |        |        |        |        |        |             |            | 6.0%                 | 0.3%   | _         |