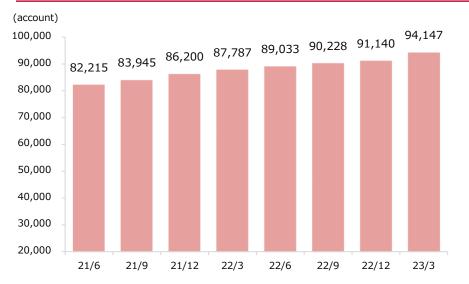

# Reference Data

| • | Performance by quarter (non-consolidated: Okasan Securities)                   | 17 |
|---|--------------------------------------------------------------------------------|----|
| • | Investment trusts / Foreign bonds (non-consolidated: Okasan Securities)        | 18 |
| • | Number of accounts/ Net inflow of assets (non-consolidated: Okasan Securities) | 19 |
| • | Business Data of Okasan Online Securities Company                              | 20 |
| • | Capital Adequacy Requirement Ratio (non-consolidated: Okasan Securities)       | 21 |
| • | Group Topics                                                                   | 22 |
|   |                                                                                |    |