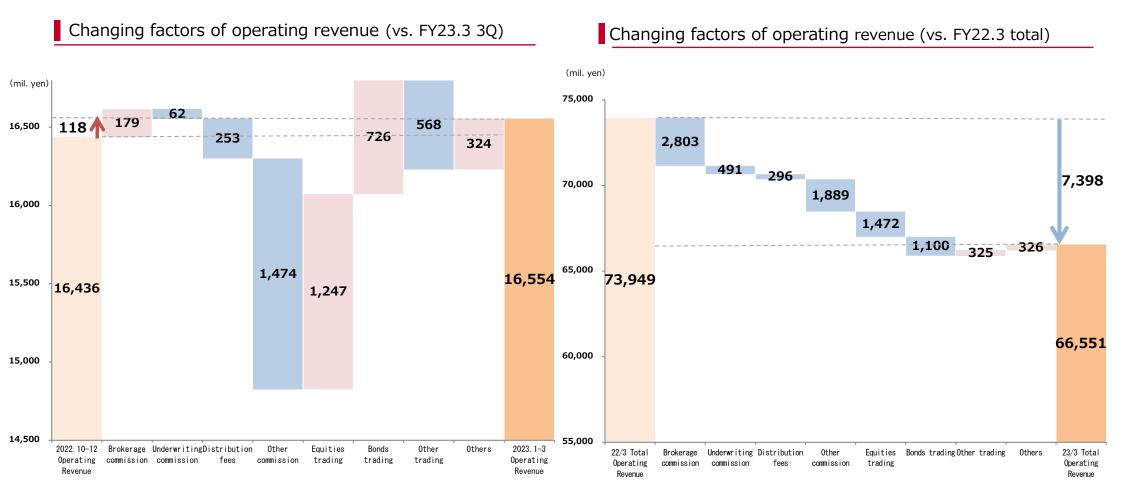

# Financial highlights of the fiscal year ended March 2023

<Year-on-year comparison (vs. the fiscal year ended March 2022)>

• Operating revenue decreased by 10.0% year on year (YoY). Over the same period, net operating revenue decreased by 10.8%.

Brokerage commission and equities trading income decreased due to decline of domestic and foreign equities trading volume of individual customers, in response to unstable market environment both domestic and overseas.

#### <Compared to previous quarter (vs. 3rd quarter of the fiscal year ending March 2023)>

- Operating revenue increased by 0.7% from the previous quarter. Net operating revenues decreased by 0.6% quarter on quarter (QoQ).
  Brokerage commission and equities trading income increased by rebound of equities trading volume. Net trading income related to domestic bonds increased as well.
- Selling, general, and administrative expenses decreased by 5.6% QoQ, due to trading related expenses, personnel expenses, and others.
- Ordinary profit turned profitable to 1,127 million yen. Net loss attributable to owners of parent amounted to 1,968 million yen. In the previous quarter, gain on change in equity was recorded as extraordinary income. In addition, adjustment amount for income taxes increased in current quarter.