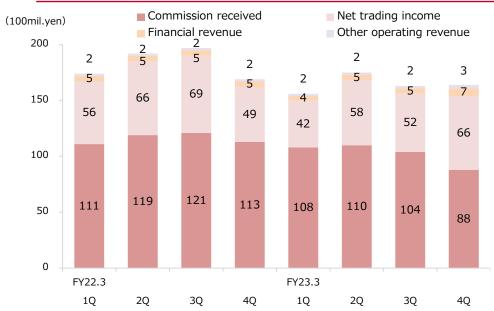

Brokerage commission and equities trading income decreased due to decline of domestic and foreign equities trading volume of individual customers, in response to unstable market environment both domestic and overseas.