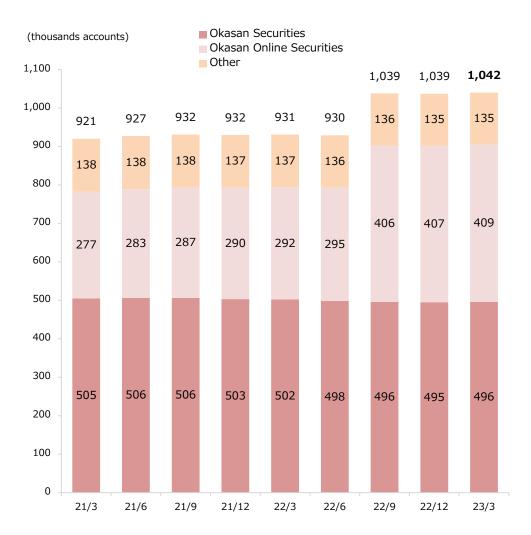

# Reference Data

| • | Performance by quarter (non-consolidated: Okasan Securities)                   | 17 |
|---|--------------------------------------------------------------------------------|----|
| • | Investment trusts / Foreign bonds (non-consolidated: Okasan Securities)        | 18 |
| • | Number of accounts/ Net inflow of assets (non-consolidated: Okasan Securities) | 19 |
| • | Business Data of Okasan Online Securities Company                              | 20 |
| • | Capital Adequacy Requirement Ratio (non-consolidated: Okasan Securities)       | 21 |
| • | Group Topics                                                                   | 22 |
|   |                                                                                |    |