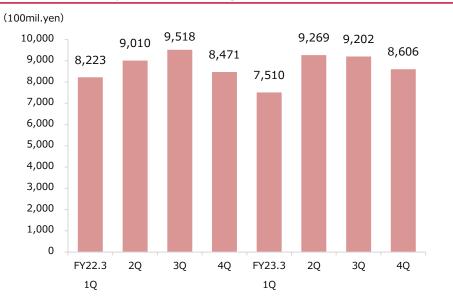

# Reference Data

| • | Performance by quarter (non-consolidated: Okasan Securities)                   | 17 |
|---|--------------------------------------------------------------------------------|----|
| • | Investment trusts / Foreign bonds (non-consolidated: Okasan Securities)        | 18 |
| • | Number of accounts/ Net inflow of assets (non-consolidated: Okasan Securities) | 19 |
| • | Business Data of Okasan Online Securities Company                              | 20 |
| • | Capital Adequacy Requirement Ratio (non-consolidated: Okasan Securities)       | 21 |
| • | Group Topics                                                                   | 22 |
|   |                                                                                |    |