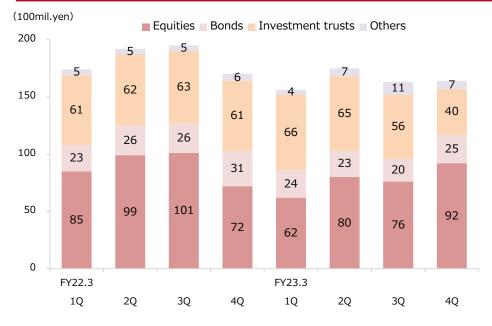

Brokerage commission and equities trading income decreased due to decline of domestic and foreign equities trading volume of individual customers, in response to unstable market environment both domestic and overseas.