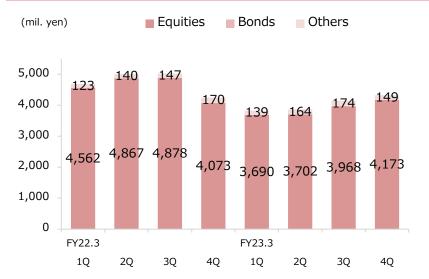

# Reference Data

| • | Performance by quarter (non-consolidated: Okasan Securities)                   | 17 |
|---|--------------------------------------------------------------------------------|----|
| • | Investment trusts / Foreign bonds (non-consolidated: Okasan Securities)        | 18 |
| • | Number of accounts/ Net inflow of assets (non-consolidated: Okasan Securities) | 19 |
| • | Business Data of Okasan Online Securities Company                              | 20 |
| • | Capital Adequacy Requirement Ratio (non-consolidated: Okasan Securities)       | 21 |
| • | Group Topics                                                                   | 22 |
|   |                                                                                |    |