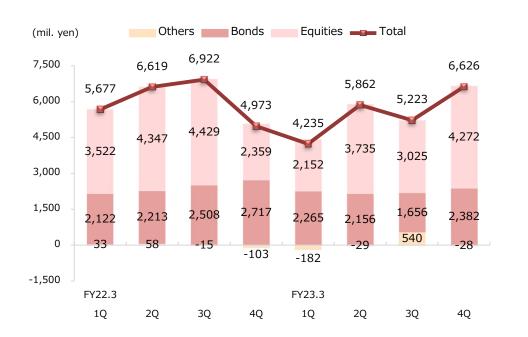

# Performance by Quarter (Consolidated)

#### <Compared to previous quarter (vs. 3rd quarter of the fiscal year ending March 2023)>

- Operating revenue increased by 0.7% from the previous quarter. Net operating revenues decreased by 0.6% quarter on quarter (QoQ).
  Brokerage commission and equities trading income increased by rebound of equities trading volume. Net trading income related to domestic bonds increased as well.
- Selling, general, and administrative expenses decreased by 5.6% QoQ, due to trading related expenses, personnel expenses, and others.
- Ordinary profit turned profitable to 1,127 million yen. Net loss attributable to owners of parent amounted to 1,968 million yen. In the previous quarter, gain on change in equity was recorded as extraordinary income. In addition, adjustment amount for income taxes increased in current quarter.