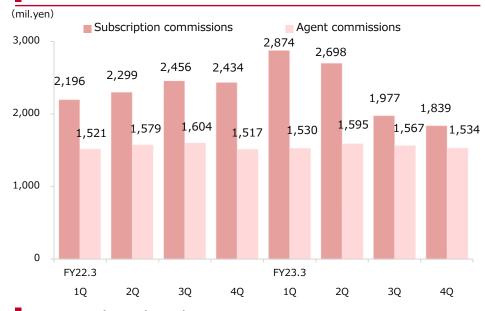

# Reference Data

| • | Performance by quarter (non-consolidated: Okasan Securities)                   | 17 |
|---|--------------------------------------------------------------------------------|----|
| • | Investment trusts / Foreign bonds (non-consolidated: Okasan Securities)        | 18 |
| • | Number of accounts/ Net inflow of assets (non-consolidated: Okasan Securities) | 19 |
| • | Business Data of Okasan Online Securities Company                              | 20 |
| • | Capital Adequacy Requirement Ratio (non-consolidated: Okasan Securities)       | 21 |
| • | Group Topics                                                                   | 22 |
|   |                                                                                |    |