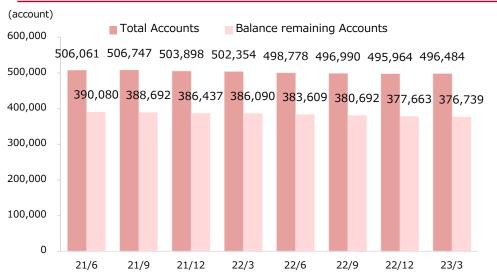

# Reference Data

| • | Performance by quarter (non-consolidated: Okasan Securities)                   | 17 |
|---|--------------------------------------------------------------------------------|----|
| • | Investment trusts / Foreign bonds (non-consolidated: Okasan Securities)        | 18 |
| • | Number of accounts/ Net inflow of assets (non-consolidated: Okasan Securities) | 19 |
| • | Business Data of Okasan Online Securities Company                              | 20 |
| • | Capital Adequacy Requirement Ratio (non-consolidated: Okasan Securities)       | 21 |
| • | Group Topics                                                                   | 22 |
|   |                                                                                |    |