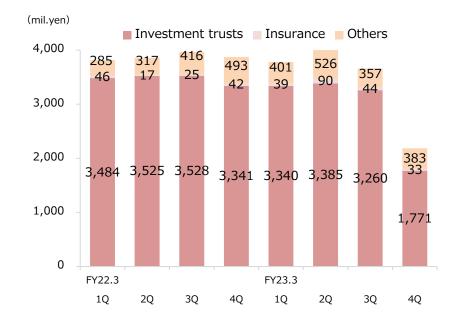

# Reference Data

| • | Performance by quarter (non-consolidated: Okasan Securities)                   | 17 |
|---|--------------------------------------------------------------------------------|----|
| • | Investment trusts / Foreign bonds (non-consolidated: Okasan Securities)        | 18 |
| • | Number of accounts/ Net inflow of assets (non-consolidated: Okasan Securities) | 19 |
| • | Business Data of Okasan Online Securities Company                              | 20 |
| • | Capital Adequacy Requirement Ratio (non-consolidated: Okasan Securities)       | 21 |
| • | Group Topics                                                                   | 22 |
|   |                                                                                |    |