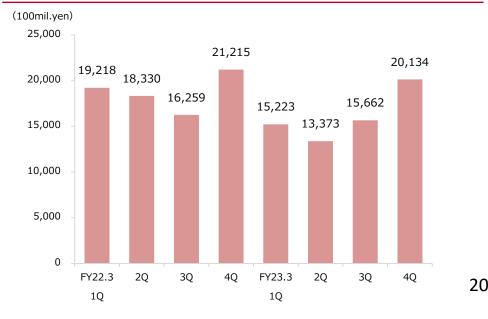

# Performance by Quarter (Consolidated)

#### <Compared to previous quarter (vs. 3rd quarter of the fiscal year ending March 2023)>

- Operating revenue increased by 0.7% from the previous quarter. Net operating revenues decreased by 0.6% quarter on quarter (QoQ).
  Brokerage commission and equities trading income increased by rebound of equities trading volume. Net trading income related to domestic bonds increased as well.
- Selling, general, and administrative expenses decreased by 5.6% QoQ, due to trading related expenses, personnel expenses, and others.
- Ordinary profit turned profitable to 1,127 million yen. Net loss attributable to owners of parent amounted to 1,968 million yen. In the previous quarter, gain on change in equity was recorded as extraordinary income. In addition, adjustment amount for income taxes increased in current quarter.