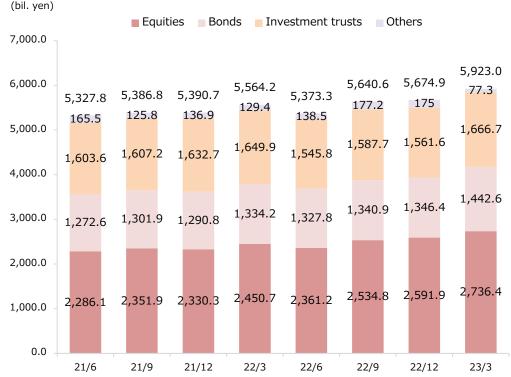

# Reference Data

| • | Performance by quarter (non-consolidated: Okasan Securities)                   | 17 |
|---|--------------------------------------------------------------------------------|----|
| • | Investment trusts / Foreign bonds (non-consolidated: Okasan Securities)        | 18 |
| • | Number of accounts/ Net inflow of assets (non-consolidated: Okasan Securities) | 19 |
| • | Business Data of Okasan Online Securities Company                              | 20 |
| • | Capital Adequacy Requirement Ratio (non-consolidated: Okasan Securities)       | 21 |
| • | Group Topics                                                                   | 22 |
|   |                                                                                |    |