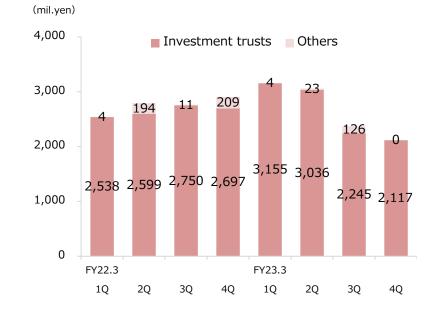

# Reference Data

| • | Performance by quarter (non-consolidated: Okasan Securities)                   | 17 |
|---|--------------------------------------------------------------------------------|----|
| • | Investment trusts / Foreign bonds (non-consolidated: Okasan Securities)        | 18 |
| • | Number of accounts/ Net inflow of assets (non-consolidated: Okasan Securities) | 19 |
| • | Business Data of Okasan Online Securities Company                              | 20 |
| • | Capital Adequacy Requirement Ratio (non-consolidated: Okasan Securities)       | 21 |
| • | Group Topics                                                                   | 22 |
|   |                                                                                |    |