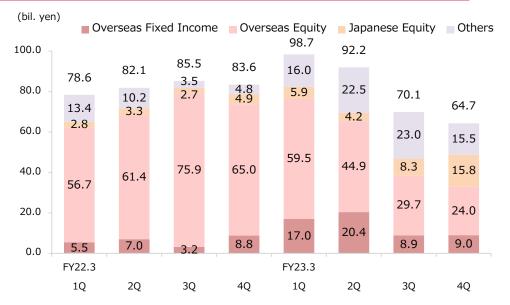

# Reference Data

| • | Performance by quarter (non-consolidated: Okasan Securities)                   | 17 |
|---|--------------------------------------------------------------------------------|----|
| • | Investment trusts / Foreign bonds (non-consolidated: Okasan Securities)        | 18 |
| • | Number of accounts/ Net inflow of assets (non-consolidated: Okasan Securities) | 19 |
| • | Business Data of Okasan Online Securities Company                              | 20 |
| • | Capital Adequacy Requirement Ratio (non-consolidated: Okasan Securities)       | 21 |
| • | Group Topics                                                                   | 22 |
|   |                                                                                |    |