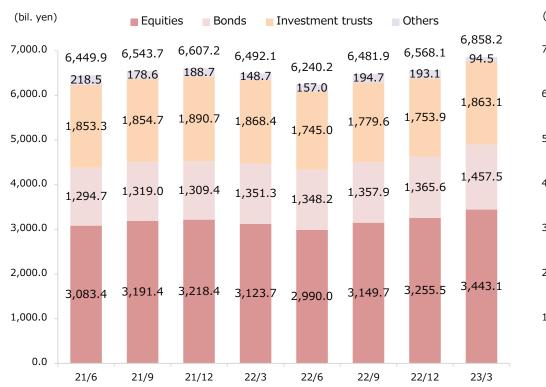

# Reference Data

| • | Performance by quarter (non-consolidated: Okasan Securities)                   | 17 |
|---|--------------------------------------------------------------------------------|----|
| • | Investment trusts / Foreign bonds (non-consolidated: Okasan Securities)        | 18 |
| • | Number of accounts/ Net inflow of assets (non-consolidated: Okasan Securities) | 19 |
| • | Business Data of Okasan Online Securities Company                              | 20 |
| • | Capital Adequacy Requirement Ratio (non-consolidated: Okasan Securities)       | 21 |
| • | Group Topics                                                                   | 22 |
|   |                                                                                |    |