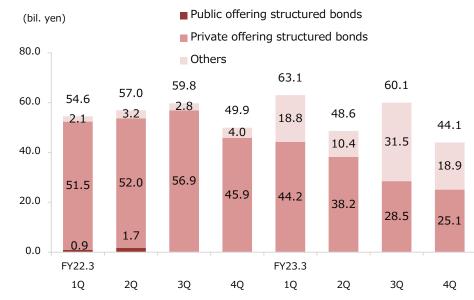

# Reference Data

| • | Performance by quarter (non-consolidated: Okasan Securities)                   | 17 |
|---|--------------------------------------------------------------------------------|----|
| • | Investment trusts / Foreign bonds (non-consolidated: Okasan Securities)        | 18 |
| • | Number of accounts/ Net inflow of assets (non-consolidated: Okasan Securities) | 19 |
| • | Business Data of Okasan Online Securities Company                              | 20 |
| • | Capital Adequacy Requirement Ratio (non-consolidated: Okasan Securities)       | 21 |
| • | Group Topics                                                                   | 22 |
|   |                                                                                |    |