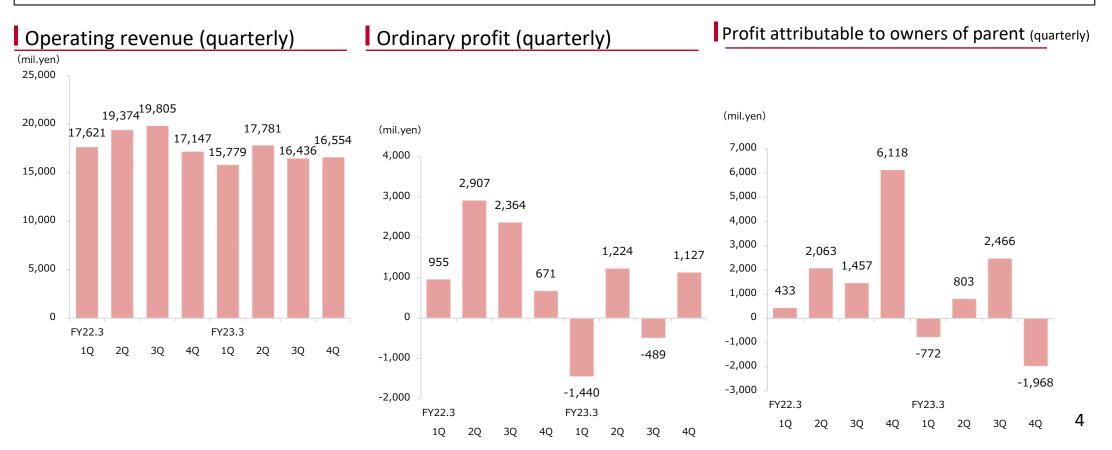

|                                         |        |        |        |        |        |        |        | (In millior | ns of yen) | (In millions of yen) |        |           |
|-----------------------------------------|--------|--------|--------|--------|--------|--------|--------|-------------|------------|----------------------|--------|-----------|
|                                         |        | FY22   | 3      |        |        | FY23   | .3     | ۷           | s.FY23.3   | FY22.3               | FY23.3 | vs.FY22.3 |
|                                         | 1Q     | 2Q     | 3Q     | 4Q     | 1Q     | 2Q     | 3Q     | 4Q          | ЗQ         | TOTAL                | TOTAL  | TOTAL     |
| Operating revenue                       | 17,621 | 19,374 | 19,805 | 17,147 | 15,779 | 17,781 | 16,436 | 16,554      | 0.7%       | 73,949               | 66,551 | -10.0%    |
| Net operating revenue                   | 17,336 | 19,078 | 19,532 | 16,821 | 15,417 | 17,422 | 16,080 | 15,982      | -0.6%      | 72,769               | 64,902 | -10.8%    |
| SG&A                                    | 16,501 | 16,951 | 17,273 | 16,894 | 16,957 | 16,808 | 16,550 | 15,620      | -5.6%      | 67,621               | 65,936 | -2.5%     |
| Operating profit                        | 834    | 2,127  | 2,258  | -72    | -1,539 | 614    | -469   | 361         | _          | 5,148                | -1,034 | _         |
| Ordinary profit                         | 955    | 2,907  | 2,364  | 671    | -1,440 | 1,224  | -489   | 1,127       | _          | 6,898                | 421    | -93.9%    |
| Profit attributable to owners of parent | 433    | 2,063  | 1,457  | 6,118  | -772   | 803    | 2,466  | -1,968      | _          | 10,073               | 529    | -94.7%    |
| EPS (YEN)                               | 2.19   | 10.42  | 7.36   | 30.90  | -3.90  | 3.95   | 11.75  | -9.56       | _          | 50.89                | 2.59   | _         |
| BPS (YEN)                               | 831.21 | 855.70 | 855.40 | 847.85 | 824.60 | 823.21 | 844.48 | 843.45      | _          | 847.85               | 843.45 | _         |
| ROE (annualized)                        |        |        |        |        |        |        |        |             |            | 6.0%                 | 0.3%   | _         |

# Performance by Quarter (Consolidated)

#### <Compared to previous quarter (vs. 3rd quarter of the fiscal year ending March 2023)>

- Operating revenue increased by 0.7% from the previous quarter. Net operating revenues decreased by 0.6% quarter on quarter (QoQ).
  Brokerage commission and equities trading income increased by rebound of equities trading volume. Net trading income related to domestic bonds increased as well.
- Selling, general, and administrative expenses decreased by 5.6% QoQ, due to trading related expenses, personnel expenses, and others.
- Ordinary profit turned profitable to 1,127 million yen. Net loss attributable to owners of parent amounted to 1,968 million yen. In the previous quarter, gain on change in equity was recorded as extraordinary income. In addition, adjustment amount for income taxes increased in current quarter.