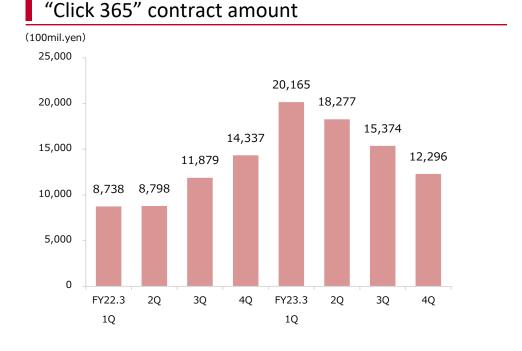

# Reference Data

| • | Performance by quarter (non-consolidated: Okasan Securities)                   | 17 |
|---|--------------------------------------------------------------------------------|----|
| • | Investment trusts / Foreign bonds (non-consolidated: Okasan Securities)        | 18 |
| • | Number of accounts/ Net inflow of assets (non-consolidated: Okasan Securities) | 19 |
| • | Business Data of Okasan Online Securities Company                              | 20 |
| • | Capital Adequacy Requirement Ratio (non-consolidated: Okasan Securities)       | 21 |
| • | Group Topics                                                                   | 22 |
|   |                                                                                |    |