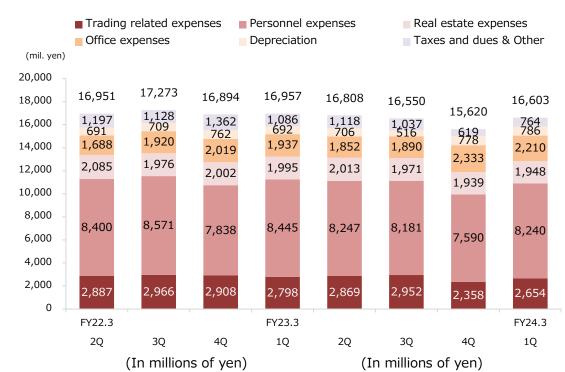

and others.

- Personnel expenses increased by 8.6% QoQ, due to increased bonus and allowance.
- Trading related expenses increased by 12.5% QoQ, due to increased advertising expenses and commission paid.

### <Year-on-year comparison (cumulative)>

SG&A decreased by 2.1% YoY, resulted from higher office expenses, in addition to lower personnel expenses and trading related expenses.

- Office expenses increased by 14.0% YoY due to core operational system related expenses, and others.
- Due to deconsolidation of Okasan Asset Management and others, personnel expenses (including bonus and allowance) decreased by 2.4% QoQ, trading related expenses decreased by 5.2% QoQ. Other expenses decreased as well, because of lower research fees.

# Change in Selling, General and Administrative Expenses



|                          |        |        |        |        | •         |       |
|--------------------------|--------|--------|--------|--------|-----------|-------|
|                          |        | FY23   |        | FY24.3 | vs.FY23.3 |       |
|                          | 1Q     | 2Q     | 3Q     | 4Q     | 1Q        | 4Q    |
| Trading related expenses | 2,798  | 2,869  | 2,952  | 2,358  | 2,654     | 12.5% |
| Personnel expenses       | 8,445  | 8,247  | 8,181  | 7,590  | 8,240     | 8.6%  |
| Real estate expenses     | 1,995  | 2,013  | 1,971  | 1,939  | 1,948     | 0.5%  |
| Office expenses          | 1,937  | 1,852  | 1,890  | 2,333  | 2,210     | -5.3% |
| Depreciation             | 692    | 706    | 516    | 778    | 786       | 1.0%  |
| Taxes and dues           | 257