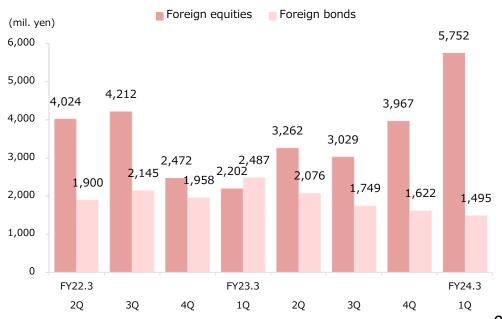

|   | Others            | -182  | -29    | 540   | -28   | 34        | -           |
| N | et trading income | 4,235 | 5,862  | 5,223 | 6,626 | 7,711     | 16.4%       |
|   |                   |       |        |       |       |           |             |

|         | (In millio | ons of yen) |
|---------|------------|-------------|
| FY23.3  | FY24.3     | vs.FY23.3   |
| 1QTOTAL | 1QTOTAL    | 1QTOTAL     |
| 2,152   | 5,674      | 163.6%      |
| -49     | -77        | _           |
| 2,202   | 5,752      | 161.2%      |
| 2,265   | 2,001      | -11.6%      |
| -222    | 506        | _           |
| 2,487   | 1,495      | -39.9%      |
| -182    | 34         | _           |
| 4,235   | 7,711      | 82.1%       |

# Net income by products



# Net income from foreign equities and bonds



# SG&A: Selling, General and Administrative Expenses I

### <Compared to previous quarter>

Selling, general, and administrative expenses (SG&A) increased by 6.3% from the previous quarter, due to higher personnel expenses, trading related expenses, and others.

- Personnel expenses increased by 8.6% QoQ, due to increased bonus and allowance.
- Trading related expenses increased by 12.5% QoQ, due to increased advertising expenses and commission paid.

### <Year-on-year comparison (cumulative)>

SG&A decreased by 2.1% YoY, resulted from higher office expenses, in addition to lower personnel expenses and trading related expenses.

- Office expenses increased by 14.0% YoY due to core operational system related expenses, and others.
- Due to deconsolidation of Okasan Asset Management and oth