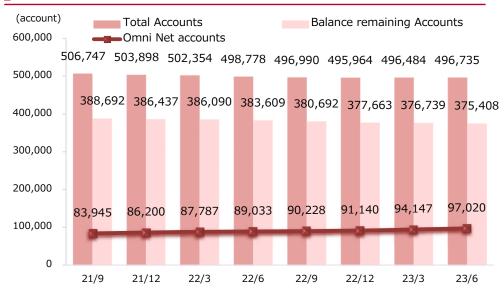

# 2 Reference Data

| · Performance by quarter (non-consolidated: Okasan Securities)                   | 16 |
|----------------------------------------------------------------------------------|----|
| • Investment trusts / Foreign bonds (non-consolidated: Okasan Securities)        | 17 |
| · Number of accounts/ Net inflow of assets (non-consolidated: Okasan Securities) | 18 |
| · Business Data of Okasan Online Securities Company                              | 19 |
| · Capital Adequacy Requirement Ratio (non-consolidated: Okasan Securities)       | 20 |