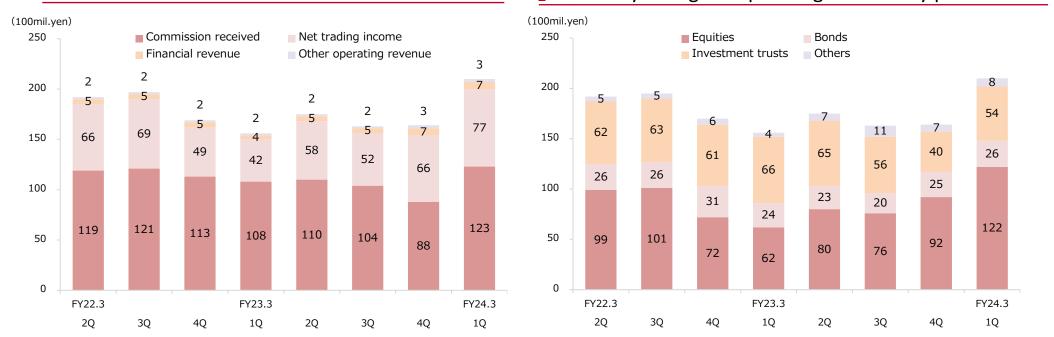

# **Operating Revenue I**

|                     | (In millions of yen) |        |        |        |        | ons of yen) |                            | (In millio | ons of yen) |
|---------------------|----------------------|--------|--------|--------|--------|-------------|----------------------------|------------|-------------|
|                     |                      | FY23   | 3.3    |        | FY24.3 | vs.FY23.3   | FY23.3                     | FY24.3     | vs.FY23.3   |
|                     | 1Q                   | 2Q     | 3Q     | 4Q     | 1Q     | 4Q          | 1QTOTAL                    | 1QTOTAL    | 1QTOTAL     |
| Commission received | 10,807               | 11,098 | 10,411 | 8,802  | 12,363 | 40.5%       | 10,807                     | 12,363     | 14.4%       |
| Brokerage           | 3,830                | 3,867  | 4,143  | 4,322  | 6,053  | 40.0%       | 3,830                      | 6,053      | 58.0%       |
| Underwriting        | 37                   | 168    | 235    | 173    | 560    | 222.9%      | 37                         | 560        | <b></b> —   |
| Distribution        | 3,159                | 3,060  | 2,371  | 2,118  | 3,491  | 64.8%       | 3,159                      | 3,491      | 10.5%       |
| Others              | 3,780                | 4,001  | 3,661  | 2,187  | 2,258  | 3.2%        | 3,780                      | 2,258      | -40.3%      |
| Net trading income  | 4,235                | 5,862  | 5,223  | 6,626  | 7,711  | 16.4%       | 4,235                      | 7,711      | 82.1%       |
| Equities            | 2,152                | 3,735  | 3,025  | 4,272  | 5,674  | 32.8%       | 2,152                      | 5,674      | 163.6%      |
| Bonds               | 2,265                | 2,156  | 1,656  | 2,382  | 2,001  | -16.0%      | 2,265                      | 2,001      | -11.6%      |
| Others              | -182                 | -29    | 540    | -28    | 34     | _           | -182                       | 34         | _           |
| Financial revenue   | 498                  | 584    | 577    | 793    | 794    | 0.2%        | 498                        | 794        | 59.5%       |
| Others              | 237                  | 236    | 224    | 332    | 378    | 13.8%       | 237                        | 378        | 59.0%       |
| Operating revenue   | 15,779               | 17,781 | 16,436 | 16,554 | 21,247 | 28.4%       | 15,779 <b>21,247 34.7%</b> |            |             |

### <Compared to previous quarter>

Brokerage commission increased by 40.0% from the previous quarter, due mainly to increase of domestic equities brokerage commission, reflecting the rebound of equities trading of individual customers.

Underwriting commission increased by 222.9% QoQ, owing to the large case underwriting of corporate bond.

Distribution fees increased by 64.8% QoQ, due to higher sales of publicly offered investment trusts.

Other commission increased by 3.2% QoQ, from a rise in trust fees.

### <Year-on-year comparison (cumulative)>

Brokerage commission increased by 58.0% YoY, due mainly to increase of domestic equities brokerage commission, reflecting the financial markets recovery.

Underwriting commission increased by 14.9 times YoY, due to the increase of large case underwriting of corporate bond and IPO lead management.

Distribution fees increased by 10.5% YoY owing to higher sales of mainly publicly offered domestic stock investment trusts.

Other commission decreased by 40.3% YoY. Trust fees decreased upon the conversion of Okasan Asset Management into equity method affiliate company.