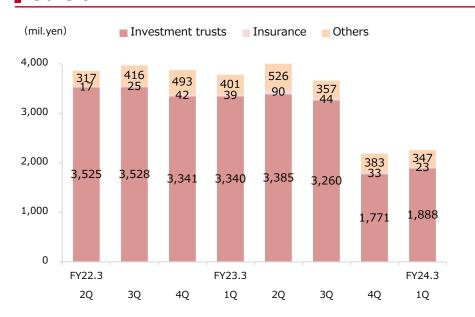

# **Operating Revenue I**

|                     | (In millions of yen) |        |        |        |        | ons of yen) |                            | (In millio | ons of yen) |
|---------------------|----------------------|--------|--------|--------|--------|-------------|----------------------------|------------|-------------|
|                     |                      | FY23   | 3.3    |        | FY24.3 | vs.FY23.3   | FY23.3                     | FY24.3     | vs.FY23.3   |
|                     | 1Q                   | 2Q     | 3Q     | 4Q     | 1Q     | 4Q          | 1QTOTAL                    | 1QTOTAL    | 1QTOTAL     |
| Commission received | 10,807               | 11,098 | 10,411 | 8,802  | 12,363 | 40.5%       | 10,807                     | 12,363     | 14.4%       |
| Brokerage           | 3,830                | 3,867  | 4,143  | 4,322  | 6,053  | 40.0%       | 3,830                      | 6,053      | 58.0%       |
| Underwriting        | 37                   | 168    | 235    | 173    | 560    | 222.9%      | 37                         | 560        | <b></b> —   |
| Distribution        | 3,159                | 3,060  | 2,371  | 2,118  | 3,491  | 64.8%       | 3,159                      | 3,491      | 10.5%       |
| Others              | 3,780                | 4,001  | 3,661  | 2,187  | 2,258  | 3.2%        | 3,780                      | 2,258      | -40.3%      |
| Net trading income  | 4,235                | 5,862  | 5,223  | 6,626  | 7,711  | 16.4%       | 4,235                      | 7,711      | 82.1%       |
| Equities            | 2,152                | 3,735  | 3,025  | 4,272  | 5,674  | 32.8%       | 2,152                      | 5,674      | 163.6%      |
| Bonds               | 2,265                | 2,156  | 1,656  | 2,382  | 2,001  | -16.0%      | 2,265                      | 2,001      | -11.6%      |
| Others              | -182                 | -29    | 540    | -28    | 34     | _           | -182                       | 34         | _           |
| Financial revenue   | 498                  | 584    | 577    | 793    | 794    | 0.2%        | 498                        | 794        | 59.5%       |
| Others              | 237                  | 236    | 224    | 332    | 378    | 13.8%       | 237                        | 378        | 59.0%       |
| Operating revenue   | 15,779               | 17,781 | 16,436 | 16,554 | 21,247 | 28.4%       | 15,779 <b>21,247 34.7%</b> |            |             |

### <Compared to previous quarter>

Brokerage commission increased by 40.0% from the previous quarter, due mainly to increase of domestic equities brokerage commission, reflecting the rebound of equities trading of individual customers.

### <Year-on-year comparison (cumulative)>

Brokerage commission increased by 58.0% YoY, due mainly to increase of domestic equities brokerage commission, reflecting the financial markets recovery.

Underwriting commission increased by 14.9 times YoY, due to the increase of large case underwriting of corporate bond and IPO lead management.