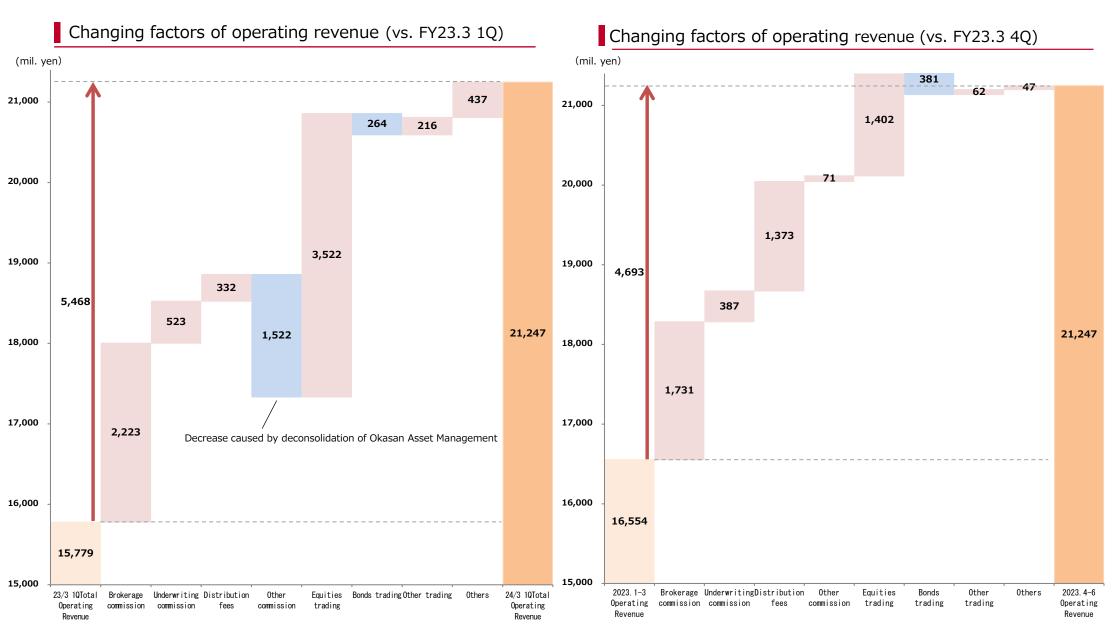

# **Operating Revenue I**

|                     | (In millions of yen) |        |        |        |        | ons of yen) |                            | (In millio | ons of yen) |
|---------------------|----------------------|--------|--------|--------|--------|-------------|----------------------------|------------|-------------|
|                     |                      | FY23   | 3.3    |        | FY24.3 | vs.FY23.3   | FY23.3                     | FY24.3     | vs.FY23.3   |
|                     | 1Q                   | 2Q     | 3Q     | 4Q     | 1Q     | 4Q          | 1QTOTAL                    | 1QTOTAL    | 1QTOTAL     |
| Commission received | 10,807               | 11,098 | 10,411 | 8,802  | 12,363 | 40.5%       | 10,807                     | 12,363     | 14.4%       |
| Brokerage           | 3,830                | 3,867  | 4,143  | 4,322  | 6,053  | 40.0%       | 3,830                      | 6,053      | 58.0%       |
| Underwriting        | 37                   | 168    | 235    | 173    | 560    | 222.9%      | 37                         | 560        | <b></b> —   |
| Distribution        | 3,159                | 3,060  | 2,371  | 2,118  | 3,491  | 64.8%       | 3,159                      | 3,491      | 10.5%       |
| Others              | 3,780                | 4,001  | 3,661  | 2,187  | 2,258  | 3.2%        | 3,780                      | 2,258      | -40.3%      |
| Net trading income  | 4,235                | 5,862  | 5,223  | 6,626  | 7,711  | 16.4%       | 4,235                      | 7,711      | 82.1%       |
| Equities            | 2,152                | 3,735  | 3,025  | 4,272  | 5,674  | 32.8%       | 2,152                      | 5,674      | 163.6%      |
| Bonds               | 2,265                | 2,156  | 1,656  | 2,382  | 2,001  | -16.0%      | 2,265                      | 2,001      | -11.6%      |
| Others              | -182                 | -29    | 540    | -28    | 34     | _           | -182                       | 34         | _           |
| Financial revenue   | 498                  | 584    | 577    | 793    | 794    | 0.2%        | 498                        | 794        | 59.5%       |
| Others              | 237                  | 236    | 224    | 332    | 378    | 13.8%       | 237                        | 378        | 59.0%       |
| Operating revenue   | 15,779               | 17,781 | 16,436 | 16,554 | 21,247 | 28.4%       | 15,779 <b>21,247 34.7%</b> |            |             |

### <Compared to previous quarter>

Brokerage commission increased by 40.0% from the previous quarter, due mainly to increase of domestic equities brokerage commission, reflecting the rebound of equities trading of individual customers.

Underwriting commission increased by 222.9% QoQ, owing to the large case underwriting of corporate bond.

Distribution fees increased by 64.8% QoQ, due to higher sales of publicly offered investment trusts.

Other commission increased by 3.2% QoQ, from a rise in trust fees.

### <Year-on-year comparison (cumulative)>

Brokerage commission increased by 58.0% YoY, due mainly to increase of domestic equities brokerage commission, reflecting the financial markets recovery.

Underwriting commission increased by 14.9 times YoY, due to the increase of large case underwriting of corporate bond and IPO lead management.

Distribution fees increased by 10.5% YoY owing to higher sales of mainly publicly offered domestic stock investment trusts.

Other commission decreased by 40.3% YoY. Trust fees decreased upon the conversion of Okasan Asset Management into equity method affiliate company.