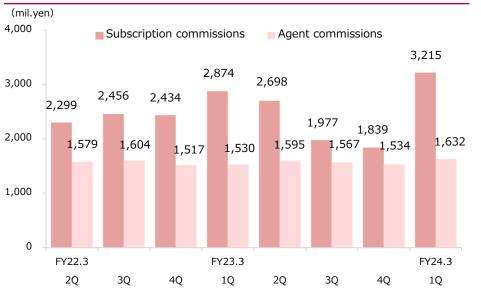

# 2 Reference Data

| · Performance by quarter (non-consolidated: Okasan Securities)                   | 16 |
|----------------------------------------------------------------------------------|----|
| • Investment trusts / Foreign bonds (non-consolidated: Okasan Securities)        | 17 |
| · Number of accounts/ Net inflow of assets (non-consolidated: Okasan Securities) | 18 |
| · Business Data of Okasan Online Securities Company                              | 19 |
| · Capital Adequacy Requirement Ratio (non-consolidated: Okasan Securities)       | 20 |

# **Fees and Commission Received**

### <Compared to previous quarter>

Brokerage commission increased by 40.0% from the previous quarter, due mainly to increase of domestic equities brokerage commission, reflecting the rebound of equities trading of individual customers.

Underwriting commission increased by 222.9% QoQ, owing to the large case underwriting of corporate bond.

Distribution fees increased by 64.8% QoQ, due to higher sales of publicly offered investment trusts.

Other commission increased by 3.2% QoQ, from a rise in trust fees.

### <Year-on-year comparison (cumulative)>

Brokerage commission increased by 58.0% YoY, due mainly to increase of domestic equities brokerage commission, reflecting the financial markets recovery.

Underwriting commission increased by 14.9 times YoY, due to the increase of large case underwriting of corporate bond and IPO lead management.

Distribution fees increased by 10.5% YoY owing to higher sales of mainly publicly offered domestic stock investment trusts.

Other commission decreased by 40.3% YoY. Trust fees decreased upon the conversion of Okasan Asset Management into equity method affiliate company.