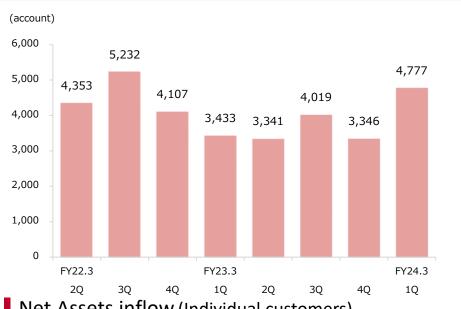

# 2 Reference Data

| · Performance by quarter (non-consolidated: Okasan Securities)                   | 16 |
|----------------------------------------------------------------------------------|----|
| • Investment trusts / Foreign bonds (non-consolidated: Okasan Securities)        | 17 |
| · Number of accounts/ Net inflow of assets (non-consolidated: Okasan Securities) | 18 |
| · Business Data of Okasan Online Securities Company                              | 19 |
| · Capital Adequacy Requirement Ratio (non-consolidated: Okasan Securities)       | 20 |