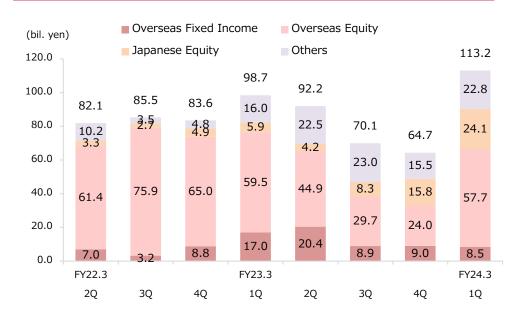

# 2 Reference Data

| · Performance by quarter (non-consolidated: Okasan Securities)                   | 16 |
|----------------------------------------------------------------------------------|----|
| • Investment trusts / Foreign bonds (non-consolidated: Okasan Securities)        | 17 |
| · Number of accounts/ Net inflow of assets (non-consolidated: Okasan Securities) | 18 |
| · Business Data of Okasan Online Securities Company                              | 19 |
| · Capital Adequacy Requirement Ratio (non-consolidated: Okasan Securities)       | 20 |