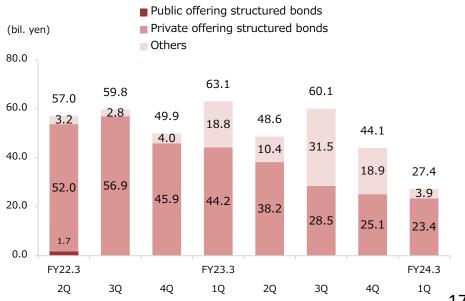

# 2 Reference Data

| · Performance by quarter (non-consolidated: Okasan Securities)                   | 16 |
|----------------------------------------------------------------------------------|----|
| • Investment trusts / Foreign bonds (non-consolidated: Okasan Securities)        | 17 |
| · Number of accounts/ Net inflow of assets (non-consolidated: Okasan Securities) | 18 |
| · Business Data of Okasan Online Securities Company                              | 19 |
| · Capital Adequacy Requirement Ratio (non-consolidated: Okasan Securities)       | 20 |