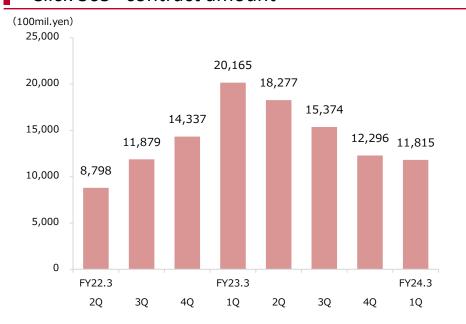

# **Fees and Commission Received**

### <Compared to previous quarter>

Brokerage commission increased by 40.0% from the previous quarter, due mainly to increase of domestic equities brokerage commission, reflecting the rebound of equities trading of individual customers.

Underwriting commission increased by 222.9% QoQ, owing to the large case underwriting of corporate bond.

Distribution fees increased by 64.8% QoQ, due to higher sales of publicly offered investment trusts.

Other commission increased by 3.2% QoQ, from a rise in trust fees.

### <Year-on-year comparison (cumulative)>

Brokerage commission increased by 58.0% YoY, due mainly to increase of domestic equities brokerage commission, reflecting the financial markets recovery.

Underwriting commission increased by 14.9 times YoY, due to the increase of large case underwriting of corporate bond and IPO lead management.

Distribution fees increased by 10.5% YoY owing to higher sales of mainly publicly offered domestic stock investment trusts.

Other commission decreased by 40.3% YoY. Trust fees decreased upon the conversion of Okasan Asset Management into equity method affiliate company.