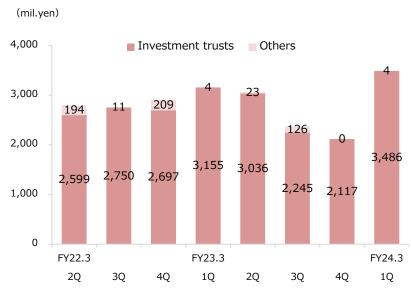

### <Compared to previous quarter>

Brokerage commission increased by 40.0% from the previous quarter, due mainly to increase of domestic equities brokerage commission, reflecting the rebound of equities trading of individual customers.

Underwriting commission increased by 222.9% QoQ, owing to the large case underwriting of corporate bond.

Distribution fees increased by 64.8% QoQ, due to higher sales of publicly offered investment trusts.

### <Year-on-year comparison (cumulative)>

Brokerage commission increased by 58.0% YoY, due mainly to increase of domestic equities brokerage commission, reflecting the financial markets recovery.

Underwriting commission increased by 14.9 times YoY, due to the increase of large case underwriting of corporate bond and IPO lead management.

Distribution fees increased by 10.5% YoY owing to higher sales of mainly publicly offered domestic stock investment trusts.

Other commission decreased by 40.3% YoY. Trust fees decreased upon the conversion of Okasan Asset Management into equity method affiliate company.