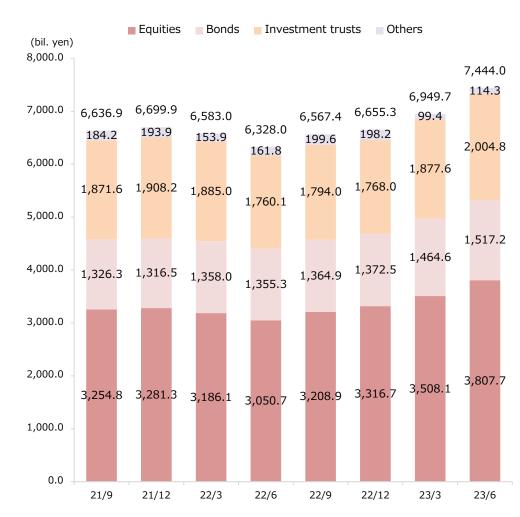

|        |
|-----------------------|---------|--------|
| FY24.3 vs.FY          | FY23.3  | FY23.3 |
| 1QTOTAL 1QT           | 1QTOTAL | TOTAL  |
| <b>2,654</b> -5       | 2,798   | -5.2%  |
| <mark>8,240</mark> -2 | 8,445   | -2.4%  |
| <b>1,948</b> -2       | 1,995   | -2.4%  |
| 2,210 14              | 1,937   | 14.0%  |
| <b>786</b> 13         | 692     | 13.5%  |
| <b>375</b> 45         | 257     | 45.9%  |
| <b>388</b> -53        | 829     | 53.1%  |
| 16,603 -2             | 16,957  | -2.1%  |

# SG&A: Selling, General and Administrative Expenses II



# **Group status**

# Number of accounts in the Group

### Okasan Securities Okasan Online Securities Other (thousands accounts) 1,100 1,044 1,039 1,039 1,042 1,000 21/9 21/12 22/3 22/6 22/9 22/12 23/3 23/6

# Assets under custody



%From 23/6, assets under custody of non-consolidated subsidiaries Mitsui Securities and Zukawa Securities have been added, and figures from 21/3 onward have been revised to the same standards.

# **Statement of Income**

(In millions of yen)

(In millions of yen)

|                                                        |        | FY23   | 3.3    |        | FY24.3 | vs.FY23.3   | FY23.3  | FY24.3  | vs.FY23.3   |
|--------------------------------------------------------|--------|--------|--------|--------|--------|-------------|---------|---------|-------------|
|                                                        | 1Q     | 2Q     | 3Q     | 4Q     | 1Q     | 1Q          | 1QTOTAL | 1QTOTAL | 1QTOTAL     |
| Operating revenue                                      | 15,779 | 17,781 |