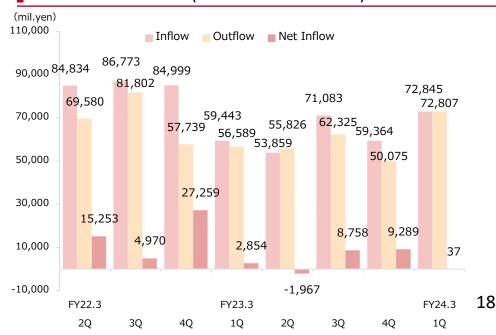

# 2 Reference Data

| · Performance by quarter (non-consolidated: Okasan Securities)                   | 16 |
|----------------------------------------------------------------------------------|----|
| • Investment trusts / Foreign bonds (non-consolidated: Okasan Securities)        | 17 |
| · Number of accounts/ Net inflow of assets (non-consolidated: Okasan Securities) | 18 |
| · Business Data of Okasan Online Securities Company                              | 19 |
| · Capital Adequacy Requirement Ratio (non-consolidated: Okasan Securities)       | 20 |