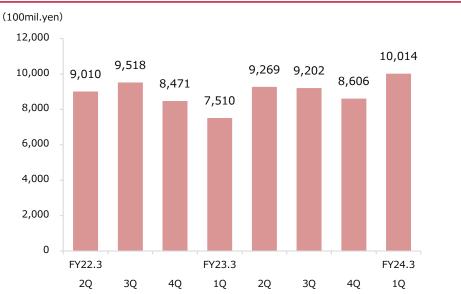

# 2 Reference Data

| · Performance by quarter (non-consolidated: Okasan Securities)                   | 16 |
|----------------------------------------------------------------------------------|----|
| • Investment trusts / Foreign bonds (non-consolidated: Okasan Securities)        | 17 |
| · Number of accounts/ Net inflow of assets (non-consolidated: Okasan Securities) | 18 |
| · Business Data of Okasan Online Securities Company                              | 19 |
| · Capital Adequacy Requirement Ratio (non-consolidated: Okasan Securities)       | 20 |