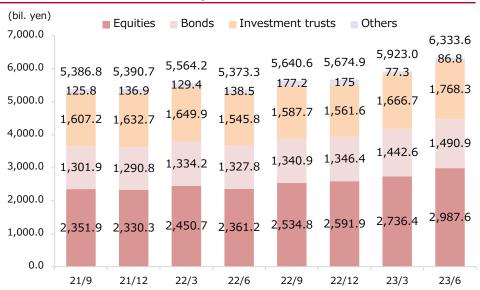

Distribution fees increased by 10.5% YoY owing to higher sales of mainly publicly offered domestic stock investment trusts.

Other commission decreased by 40.3% YoY. Trust fees decreased upon the conversion of Okasan Asset Management into equity method affiliate company.