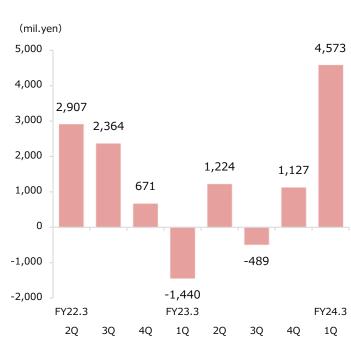

### <Year-on-year comparison (vs. 1st quarter of FY ended March 2023(Cumulative: Three months from April 1, 2022 to June 30, 2022))>

- Operating revenue increased by 34.7% year on year (YoY). Over the same period, net operating revenue increased by 34.7%. Equities trading income and brokerage commission increased by rebound of equities trading volume by individual customers, reflecting the recovery in financial markets both domestic and overseas.
- Selling, general, and administrative expenses decreased by 2.1% YoY from lower personnel expenses, trading related expenses, and others.
  - Expenses decreased due to deconsolidation of Okasan Asset Management.
- Ordinary income turned profitable to 4,573 million yen. Profit attributable to owners of parent amounted to 5,201 million yen.

|                                                  |                     | (In millions of yen)    |                  |              |        |            |         | (In millio | ns of yen) |
|--------------------------------------------------|---------------------|-------------------------|------------------|--------------|--------|------------|---------|------------|------------|
|                                                  |                     | FY23.3 FY24.3 vs.FY23.3 |                  | FY23.3       | FY24.3 | vs.FY23.3  |         |            |            |
|                                                  | 1Q                  | 2Q                      | 3Q               | 4Q           | 1Q     | 4Q         | 1QTOTAL | 1QTOTAL    | 1QTOTAL    |
| Operating revenue                                | 15,779              | 17,781                  | 16,436           | 16,554       | 21,247 | 28.4%      | 15,779  | 21,247     | 34.7%      |
| Net operating revenue                            | 15,417              | 17,422                  | 16,080           | 15,982       | 20,766 | 29.9%      | 15,417  | 20,766     | 34.7%      |
| SG&A                                             | 16,957              | 16,808                  | 16,550           | 15,620       | 16,603 | 6.3%       | 16,957  | 16,603     | -2.1%      |
| Operating profit                                 | -1,539              | 614                     | -469             | 361          | 4,163  | <b>*</b> - | -1,539  | 4,163      | _          |
| Ordinary profit                                  | -1,440              | 1,224                   | -489             | 1,127        | 4,573  | 305.8%     | -1,440  | 4,573      | _          |
| Profit attributable to owners of parent          | -772                | 803                     | 2,466            | -1,968       | 5,201  | _          | -772    | 5,201      | _          |
| EPS (YEN)                                        | -3.90               | 3.95                    | 11.75            | -9.56        | 25.35  | _          | -3.90   | 25.35      | -          |
| BPS (YEN)                                        | 824.60              | 823.21                  | 844.48           | 843.45       | 867.44 | _          | 824.60  | 867.44     | _          |
| ROE (annualized)                                 |                     |                         |                  |              |        |            |         | 11.9%      | _          |
| WIn case of percentage changes from the previous | is torm boing ogual | to or higher than       | 1 0000/ thoy are | . mat abauum |        |            |         |            |            |

  Brokerage commission and equities trading income increased reflecting the recovery in financial markets both domestic and overseas. Investment trust sales increased as well, which caused increase in distribution fees.
- Selling, general, and administrative expenses increased by 6.3% QoQ, due to higher personnel expenses, trading related expenses, and others.
- Ordinary profit increased by 305.8% QoQ. Profit attributable to owners of parent turned profitable to 5,201 million yen. Gain on sale of investment securities is recorded as extraordinary income in the current quarter.

# Ordinary profit (quarterly)

Profit attributable to owners of parent (quarterly)