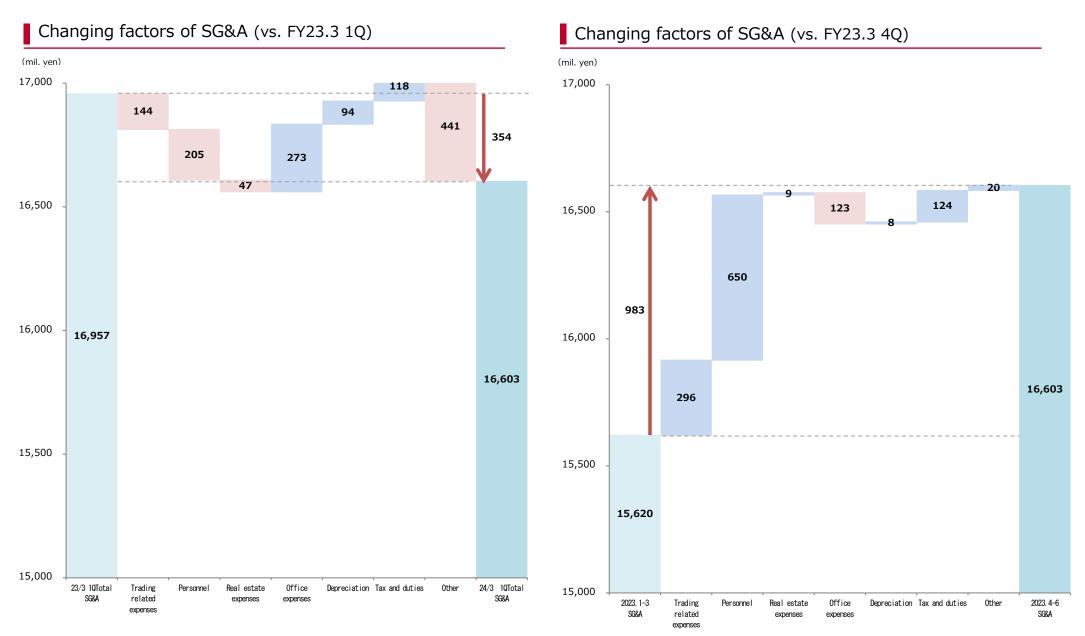

| 251    | 375       | 49.5% |
| Other                    | 829    | 826    | 741    | 368    | 388       | 5.5%  |
| SG&A                     | 16,957 | 16,808 | 16,550 | 15,620 | 16,603    | 6.3%  |

| •                     |         |        |
|-----------------------|---------|--------|
| FY24.3 vs.FY          | FY23.3  | FY23.3 |
| 1QTOTAL 1QT           | 1QTOTAL | TOTAL  |
| <b>2,654</b> -5       | 2,798   | -5.2%  |
| <mark>8,240</mark> -2 | 8,445   | -2.4%  |
| <b>1,948</b> -2       | 1,995   | -2.4%  |
| 2,210 14              | 1,937   | 14.0%  |
| <b>786</b> 13         | 692     | 13.5%  |
| <b>375</b> 45         | 257     | 45.9%  |
| <b>388</b> -53        | 829     | 53.1%  |
| 16,603 -2             | 16,957  | -2.1%  |

# SG&A: Selling, General and Administrative Expenses II



# **Group status**

# Number of accounts in the Group

### Okasan Securities Okasan Online Securities Other (thousands accounts) 1,100 1,044 1,039 1,039 1,042 1,000 21/9 21/12 22/3 22/6 22/9 22/12 23/3 23/6

# Assets under custody



%From 23/6, assets under custody of non-consolidated subsidiaries Mitsui Securities and Zukawa Securities have been added, and figures from 21/3 onward have been revised to the same standards.

# **Statement of Income**

(In millions of yen)

(In millions of yen)

|                                                        |        | FY23   | 3.3    |        | FY24.3 | vs.FY23.3   | FY23.3  | FY24.3  | vs.FY23.3   |
|--------------------------------------------------------|--------|--------|--------|--------|--------|-------------|---------|---------|----------