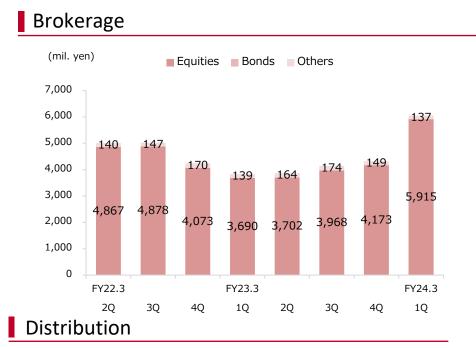

# **Operating Revenue I**

|                     | (In millions of yen) |        |        |        |        | ons of yen) |                            | (In millio | ons of yen) |
|---------------------|----------------------|--------|--------|--------|--------|-------------|----------------------------|------------|-------------|
|                     |                      | FY23   | 3.3    |        | FY24.3 | vs.FY23.3   | FY23.3                     | FY24.3     | vs.FY23.3   |
|                     | 1Q                   | 2Q     | 3Q     | 4Q     | 1Q     | 4Q          | 1QTOTAL                    | 1QTOTAL    | 1QTOTAL     |
| Commission received | 10,807               | 11,098 | 10,411 | 8,802  | 12,363 | 40.5%       | 10,807                     | 12,363     | 14.4%       |
| Brokerage           | 3,830                | 3,867  | 4,143  | 4,322  | 6,053  | 40.0%       | 3,830                      | 6,053      | 58.0%       |
| Underwriting        | 37                   | 168    | 235    | 173    | 560    | 222.9%      | 37                         | 560        | <b></b> —   |
| Distribution        | 3,159                | 3,060  | 2,371  | 2,118  | 3,491  | 64.8%       | 3,159                      | 3,491      | 10.5%       |
| Others              | 3,780                | 4,001  | 3,661  | 2,187  | 2,258  | 3.2%        | 3,780                      | 2,258      | -40.3%      |
| Net trading income  | 4,235                | 5,862  | 5,223  | 6,626  | 7,711  | 16.4%       | 4,235                      | 7,711      | 82.1%       |
| Equities            | 2,152                | 3,735  | 3,025  | 4,272  | 5,674  | 32.8%       | 2,152                      | 5,674      | 163.6%      |
| Bonds               | 2,265                | 2,156  | 1,656  | 2,382  | 2,001  | -16.0%      | 2,265                      | 2,001      | -11.6%      |
| Others              | -182                 | -29    | 540    | -28    | 34     | _           | -182                       | 34         | _           |
| Financial revenue   | 498                  | 584    | 577    | 793    | 794    | 0.2%        | 498                        | 794        | 59.5%       |
| Others              | 237                  | 236    | 224    | 332    | 378    | 13.8%       | 237                        | 378        | 59.0%       |
| Operating revenue   | 15,779               | 17,781 | 16,436 | 16,554 | 21,247 | 28.4%       | 15,779 <b>21,247 34.7%</b> |            |             |

### <Compared to previous quarter>

Brokerage commission increased by 40.0% from the previous quarter, due mainly to increase of domestic equities brokerage commission, reflecting the rebound of equities trading of individual customers.

Underwriting commission increased by 222.9% QoQ, owing to the large case underwriting of corporate bond.

Distribution fees increased by 64.8% QoQ, due to higher sales of publicly offered investment trusts.

Other commission increased by 3.2% QoQ, from a rise in trust fees.

### <Year-on-year comparison (cumulative)>

Brokerage commission increased by 58.0% YoY, due mainly to increase of domestic equities brokerage commission, reflecting the financial markets recovery.

Underwriting commission increased by 14.9 times YoY, due to the increase of large case underwriting of corporate bond and IPO lead management.

Distribution fees increased by 10.5% YoY owing to higher sales of mainly publicly offered domestic stock investment trusts.

Other commission decreased by 40.3% YoY. Trust fees decreased upon the conversion of Okasan Asset Management into equity method affiliate company.