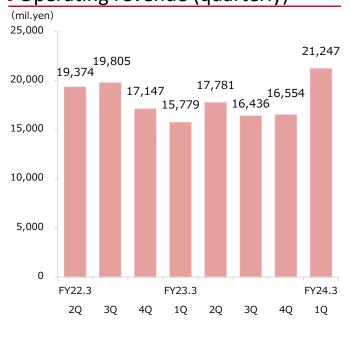

### <Year-on-year comparison (vs. 1st quarter of FY ended March 2023(Cumulative: Three months from April 1, 2022 to June 30, 2022))>

- Operating revenue increased by 34.7% year on year (YoY). Over the same period, net operating revenue increased by 34.7%. Equities trading income and brokerage commission increased by rebound of equities trading volume by individual customers, reflecting the recovery in financial markets both domestic and overseas.
- Selling, general, and administrative expenses decreased by 2.1% YoY from lower personnel expenses, trading related expenses, and others.
  - Expenses decreased due to deconsolidation of Okasan Asset Management.
- Ordinary income turned profitable to 4,573 million yen. Profit attributable to owners of parent amounted to 5,201 million yen.

|                                                  |                     | (In millions of yen)    |                  |              |        |            |         | (In millio | ns of yen) |
|--------------------------------------------------|---------------------|-------------------------|------------------|--------------|--------|------------|---------|------------|------------|
|                                                  |                     | FY23.3 FY24.3 vs.FY23.3 |                  | FY23.3       | FY24.3 | vs.FY23.3  |         |            |            |
|                                                  | 1Q                  | 2Q                      | 3Q               | 4Q           | 1Q     | 4Q         | 1QTOTAL | 1QTOTAL    | 1QTOTAL    |
| Operating revenue                                | 15,779              | 17,781                  | 16,436           | 16,554       | 21,247 | 28.4%      | 15,779  | 21,247     | 34.7%      |
| Net operating revenue                            | 15,417              | 17,422                  | 16,080           | 15,982       | 20,766 | 29.9%      | 15,417  | 20,766     | 34.7%      |
| SG&A                                             | 16,957              | 16,808                  | 16,550           | 15,620       | 16,603 | 6.3%       | 16,957  | 16,603     | -2.1%      |
| Operating profit                                 | -1,539              | 614                     | -469             | 361          | 4,163  | <b>*</b> - | -1,539  | 4,163      | _          |
| Ordinary profit                                  | -1,440              | 1,224                   | -489             | 1,127        | 4,573  | 305.8%     | -1,440  | 4,573      | _          |
| Profit attributable to owners of parent          | -772                | 803                     | 2,466            | -1,968       | 5,201  | _          | -772    | 5,201      | _          |
| EPS (YEN)                                        | -3.90               | 3.95                    | 11.75            | -9.56        | 25.35  | _          | -3.90   | 25.35      | -          |
| BPS (YEN)                                        | 824.60              | 823.21                  | 844.48           | 843.45       | 867.44 | _          | 824.60  | 867.44     | _          |
| ROE (annualized)                                 |                     |                         |                  |              |        |            |         | 11.9%      | _          |
| WIn case of percentage changes from the previous | is torm boing ogual | to or higher than       | 1 0000/ thoy are | . mat abauum |        |            |         |            |            |

### <Compared to previous quarter (vs. 4th quarter of the fiscal year ended March 2023)>

- Operating revenue increased by 28.4% from the previous quarter. Net operating revenues increased by 29.9% quarter on quarter (QoQ).

  Brokerage commission and equities trading income increased reflecting the recovery in financial markets both domestic and overseas. Investment trust sales increased as well, which caused increase in distribution fees.
- Selling, general, and administrative expenses increased by 6.3% QoQ, due to higher personnel expenses, trading related expenses, and others.
- Ordinary profit increased by 305.8% QoQ. Profit attributable to owners of parent turned profitable to 5,201 million yen. Gain on sale of investment securities is recorded as extraordinary income in the current quarter.

# Ordinary profit (quarterly)

Profit attributable to owners of parent (quarterly)