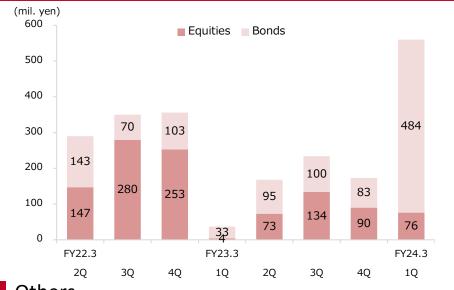

Distribution fees increased by 10.5% YoY owing to higher sales of mainly publicly offered domestic stock investment trusts.

Other commission decreased by 40.3% YoY. Trust fees decreased upon the conversion of Okasan Asset Management into equity method affiliate company.