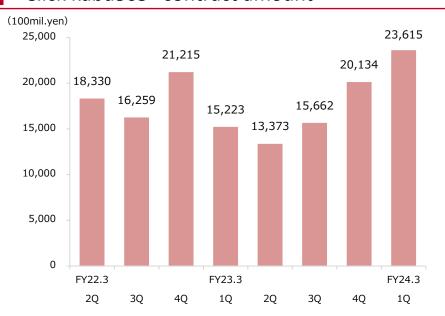

# **Fees and Commission Received**

### <Compared to previous quarter>

Brokerage commission increased by 40.0% from the previous quarter, due mainly to increase of domestic equities brokerage commission, reflecting the rebound of equities trading of individual customers.

Underwriting commission increased by 222.9% QoQ, owing to the large case underwriting of corporate bond.

Distribution fees increased by 64.8% QoQ, due to higher sales of publicly offered investment trusts.

Other commission increased by 3.2% QoQ, from a rise in trust fees.

### <Year-on-year comparison (cumulative)>

Brokerage commission increased by 58.0% YoY, due mainly to increase of domestic equities brokerage commission, reflecting the financial markets recovery.

Underwriting commission increased by 14.9 times YoY, due to the increase of large case underwriting of corporate bond and IPO lead management.

Distribution fees increased by 10.5% YoY owing to higher sales of mainly publicly offered domestic stock investment trusts.

Other commission decreased by 40.3% YoY. Trust fees decreased upon the conversion of Okasan Asset Management into equity method affiliate company.