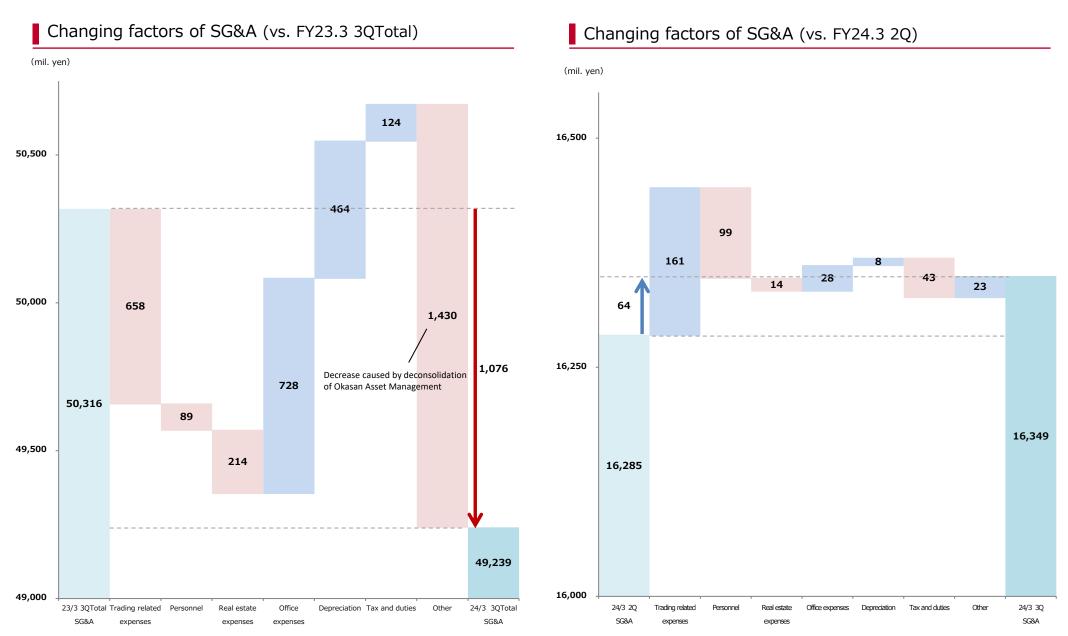

### <Year-on-year comparison (vs. 3rd quarter of FY ended March 2023(Cumulative: Nine months from April 1, 2022 to December 31, 2022))>

- Operating revenue increased by 21.7% year on year (YoY). Over the same period, net operating revenue increased by 21.3%. Equities trading income and brokerage commission increased due to strong market conditions both domestic and overseas.
- Selling, general, and administrative expenses decreased by 2.1% YoY from lower trading related expenses and real estate expenses.
  - Expenses decreased due to deconsolidation of Okasan Asset Management.
- Ordinary income turned profitable to 11,384 million yen. Profit attributable to owners of parent amounted to 9,782 million yen.