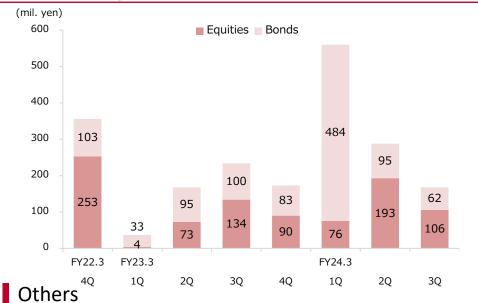

## 2 Reference Data

| · Performance by quarter (non-consolidated: Okasan Securities)                   | 16 |
|----------------------------------------------------------------------------------|----|
| · Investment trusts / Foreign bonds (non-consolidated: Okasan Securities)        | 17 |
| · Number of accounts/ Net inflow of assets (non-consolidated: Okasan Securities) | 18 |
| · Business Data of Okasan Online Securities Company                              | 19 |
| · Capital Adequacy Requirement Ratio (non-consolidated: Okasan Securities)       | 20 |