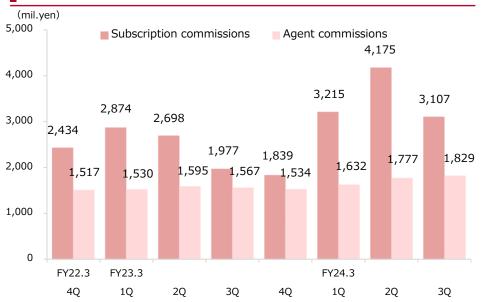

QoO to 3,107 million yen.
- Agent commissions increased by 2.9% QoO to 1,829 million yen.
- Foreign bonds sales amount decreased by 54.1% OoO to 21.5 billion yen.

### <Year-on-year comparison (cumulative)>

- Investment trust sales increased by 41.4% YoY to 369.4 billion yen. Caused by rise of publicly offered foreign and domestic stock investment trusts sales.
- Subscription commissions increased by 39.0% YoY to 10.4 billion ven.
- Agent commissions increased by 11.6% OoO to 5,239 million yen.
- Foreign bonds sales amount decreased by 44.2% YoY to 95.8 billion yen, due to private offering structured bonds for individual customers as discontinued sales during 2Q.

### Investment trusts sales amount



# Investment trusts commissions \*\*Including data of Okasan Online Securities Company



### Foreign bonds sales amount



### Number of accounts / Net inflow of assets (non-consolidated: Okasan Securities)

\* Excluding data of Okasan Online Securities Company

### Number of customer accounts



### Assets under custody \*\*Including data of Okasan Online Securities Company



### Number of new accounts



### Net Assets inflow (Individual customers)



# **Business Data of Okasan Online Securities Company**

- Trading volume of domestic equities decreased from previous quarter but remained at a high level.
- "Click 365(exchange listed FX Daily Futures contracts)" contract amount showed an increase compared to the previous quarter.
- "Click kabu 365 (exchange listed Equity Index Daily Futures contracts)" contract amount remained at highest level in the past two years, due t