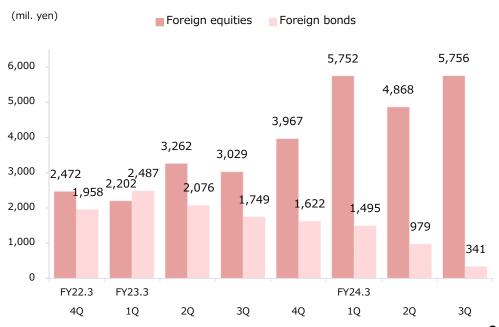

## 2 Reference Data

| · Performance by quarter (non-consolidated: Okasan Securities)                   | 16 |
|----------------------------------------------------------------------------------|----|
| · Investment trusts / Foreign bonds (non-consolidated: Okasan Securities)        | 17 |
| · Number of accounts/ Net inflow of assets (non-consolidated: Okasan Securities) | 18 |
| · Business Data of Okasan Online Securities Company                              | 19 |
| · Capital Adequacy Requirement Ratio (non-consolidated: Okasan Securities)       | 20 |