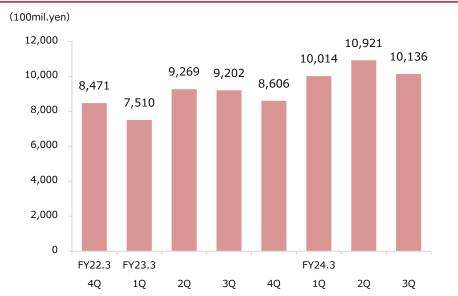

## 2 Reference Data

| · Performance by quarter (non-consolidated: Okasan Securities)                   | 16 |
|----------------------------------------------------------------------------------|----|
| · Investment trusts / Foreign bonds (non-consolidated: Okasan Securities)        | 17 |
| · Number of accounts/ Net inflow of assets (non-consolidated: Okasan Securities) | 18 |
| · Business Data of Okasan Online Securities Company                              | 19 |
| · Capital Adequacy Requirement Ratio (non-consolidated: Okasan Securities)       | 20 |