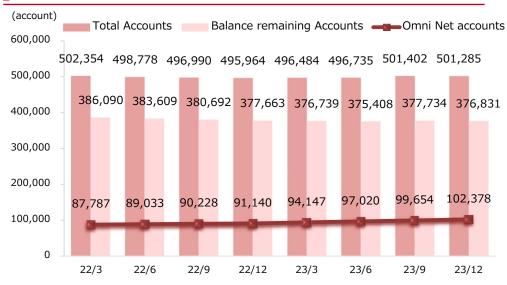

## 2 Reference Data

| · Performance by quarter (non-consolidated: Okasan Securities)                   | 16 |
|----------------------------------------------------------------------------------|----|
| · Investment trusts / Foreign bonds (non-consolidated: Okasan Securities)        | 17 |
| · Number of accounts/ Net inflow of assets (non-consolidated: Okasan Securities) | 18 |
| · Business Data of Okasan Online Securities Company                              | 19 |
| · Capital Adequacy Requirement Ratio (non-consolidated: Okasan Securities)       | 20 |