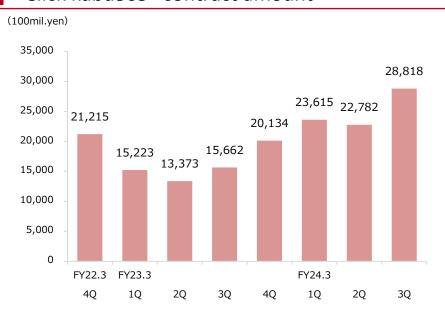

## 2 Reference Data

| · Performance by quarter (non-consolidated: Okasan Securities)                   | 16 |
|----------------------------------------------------------------------------------|----|
| · Investment trusts / Foreign bonds (non-consolidated: Okasan Securities)        | 17 |
| · Number of accounts/ Net inflow of assets (non-consolidated: Okasan Securities) | 18 |
| · Business Data of Okasan Online Securities Company                              | 19 |
| · Capital Adequacy Requirement Ratio (non-consolidated: Okasan Securities)       | 20 |