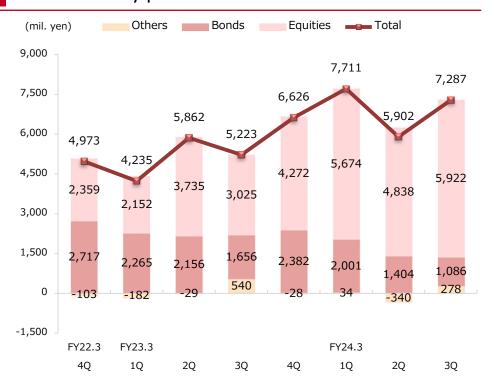

### **Business Results Overviews (Consolidated)**

| • Financial highlights of the 3rd quarter of FY ending March 2024 | 3  |
|-------------------------------------------------------------------|----|
| (Cumulative: From April 1, 2023 to December 31, 2023)             |    |
| · Performance by quarter (Consolidated)                           | 4  |
| · Operating Revenue I, II                                         | 5  |
| • Fees and Commission Received                                    | 7  |
| • Fees and Commission Received by Category (Quarterly Transition) | 8  |
| • Net Trading Income                                              | 9  |
| • SG&A: Selling, General and Administrative Expenses I, II        | 10 |
| • Group status                                                    | 12 |
| • Statement of Income                                             | 13 |
| · Balance Sheet Summary                                           | 14 |