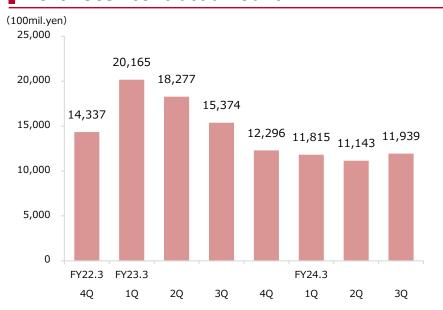

## 2 Reference Data

| · Performance by quarter (non-consolidated: Okasan Securities)                   | 16 |
|----------------------------------------------------------------------------------|----|
| · Investment trusts / Foreign bonds (non-consolidated: Okasan Securities)        | 17 |
| · Number of accounts/ Net inflow of assets (non-consolidated: Okasan Securities) | 18 |
| · Business Data of Okasan Online Securities Company                              | 19 |
| · Capital Adequacy Requirement Ratio (non-consolidated: Okasan Securities)       | 20 |