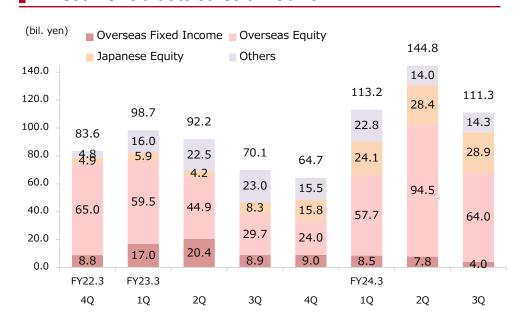

ecreased by 23.1% QoQ to 111.3 billion yen.
- Subscription commissions decreased by 25.6% QoO to 3,107 million yen.
- Agent commissions increased by 2.9% QoO to 1,829 million yen.
- Foreign bonds sales amount decreased by 54.1% OoO to 21.5 billion yen.

### <Year-on-year comparison (cumulative)>

- Investment trust sales increased by 41.4% YoY to 369.4 billion yen. Caused by rise of publicly offered foreign and domestic stock investment trusts sales.
- Subscription commissions increased by 39.0% YoY to 10.4 billion ven.
- Agent commissions increased by 11.6% OoO to 5,239 million yen.
- Foreign bonds sales amount decreased by 44.2% YoY to 95.8 billion yen, due to private offering structured bonds for individual customers as discontinued sales during 2Q.

### Investment trusts sales amount



# Investment trusts commissions \*\*Including data of Okasan Online Securities Company



### Foreign bonds sales amount



### Number of accounts / Net inflow of assets (non-consolidated: Okasan Securities)

\* Excluding data of Okasan Online Securities Company

### Number of customer accounts



### Assets under custody \*\*Including data of Okasan Online Securities Company



### Number of new accounts



### Net Assets inflow (Individual customers)



# **Business Data of Okasan Online Securities Company**

- Trading volume of domestic equities decreased from previous quarter but remained at a high level.
- "Click 365(exchange listed FX Daily Futures contracts)" contract amount showed an increase compared to the previous quarter.
- "Click kabu 365 (exchange listed Equity Index Daily