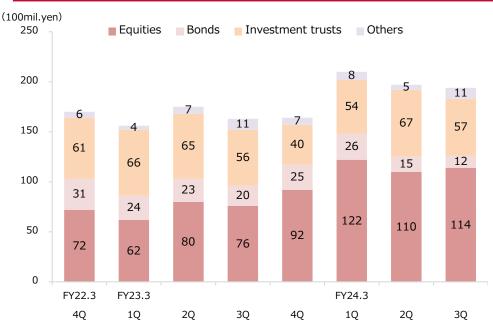

## 2 Reference Data

| · Performance by quarter (non-consolidated: Okasan Securities)                   | 16 |
|----------------------------------------------------------------------------------|----|
| · Investment trusts / Foreign bonds (non-consolidated: Okasan Securities)        | 17 |
| · Number of accounts/ Net inflow of assets (non-consolidated: Okasan Securities) | 18 |
| · Business Data of Okasan Online Securities Company                              | 19 |
| · Capital Adequacy Requirement Ratio (non-consolidated: Okasan Securities)       | 20 |