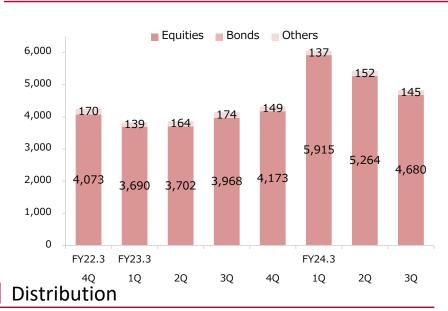

## 2 Reference Data

| · Performance by quarter (non-consolidated: Okasan Securities)                   | 16 |
|----------------------------------------------------------------------------------|----|
| · Investment trusts / Foreign bonds (non-consolidated: Okasan Securities)        | 17 |
| · Number of accounts/ Net inflow of assets (non-consolidated: Okasan Securities) | 18 |
| · Business Data of Okasan Online Securities Company                              | 19 |
| · Capital Adequacy Requirement Ratio (non-consolidated: Okasan Securities)       | 20 |