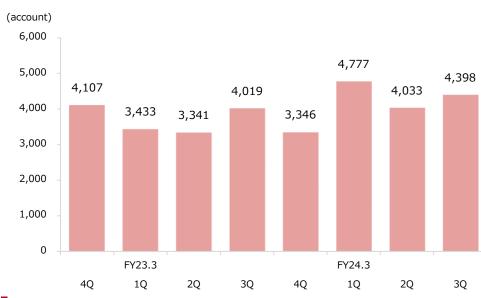

## 2 Reference Data

| · Performance by quarter (non-consolidated: Okasan Securities)                   | 16 |
|----------------------------------------------------------------------------------|----|
| · Investment trusts / Foreign bonds (non-consolidated: Okasan Securities)        | 17 |
| · Number of accounts/ Net inflow of assets (non-consolidated: Okasan Securities) | 18 |
| · Business Data of Okasan Online Securities Company                              | 19 |
| · Capital Adequacy Requirement Ratio (non-consolidated: Okasan Securities)       | 20 |