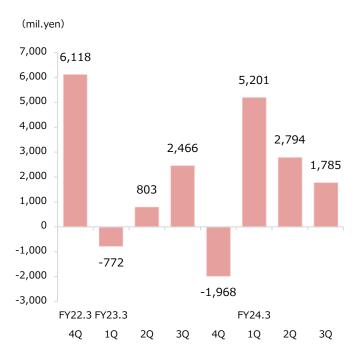

### **Business Results Overviews (Consolidated)**

| • Financial highlights of the 3rd quarter of FY ending March 2024 | 3  |
|-------------------------------------------------------------------|----|
| (Cumulative: From April 1, 2023 to December 31, 2023)             |    |
| · Performance by quarter (Consolidated)                           | 4  |
| · Operating Revenue I, II                                         | 5  |
| • Fees and Commission Received                                    | 7  |
| • Fees and Commission Received by Category (Quarterly Transition) | 8  |
| • Net Trading Income                                              | 9  |
| • SG&A: Selling, General and Administrative Expenses I, II        | 10 |
| • Group status                                                    | 12 |
| • Statement of Income                                             | 13 |
| · Balance Sheet Summary                                           | 14 |

# Financial highlights of 3rd quarter of fiscal year ending March 2024 (Cumulative: Nine months from April 1, 2023 to December 31, 2023)

### <Year-on-year comparison (vs. 3rd quarter of FY ended March 2023(Cumulative: Nine months from April 1, 2022 to December 31, 2022))>

- Operating revenue increased by 21.7% year on year (YoY). Over the same period, net operating revenue increased by 21.3%. Equities trading income and brokerage commission increased due to strong market conditions both domestic and overseas.
- Selling, general, and administrative expenses decreased by 2.1% YoY from lower trading related expenses and real estate expenses.
  - Expenses decreased due to deconsolidation of Okasan Asset Management.
- Ordinary income turned profitable to 11,384 million yen. Profit attributable to owners of parent amounted to 9,782 million yen.