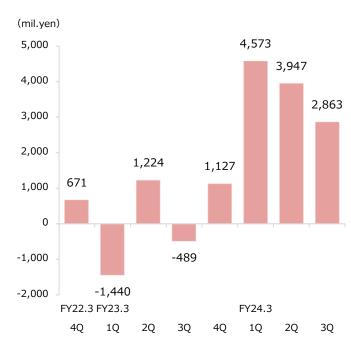

### **Business Results Overviews (Consolidated)**

| • Financial highlights of the 3rd quarter of FY ending March 2024 | 3  |
|-------------------------------------------------------------------|----|
| (Cumulative: From April 1, 2023 to December 31, 2023)             |    |
| · Performance by quarter (Consolidated)                           | 4  |
| · Operating Revenue I, II                                         | 5  |
| • Fees and Commission Received                                    | 7  |
| • Fees and Commission Received by Category (Quarterly Transition) | 8  |
| • Net Trading Income                                              | 9  |
| • SG&A: Selling, General and Administrative Expenses I, II        | 10 |
| • Group status                                                    | 12 |
| • Statement of Income                                             | 13 |
| · Balance Sheet Summary                                           | 14 |

# Financial highlights of 3rd quarter of fiscal year ending March 2024 (Cumulative: Nine months from April 1, 2023 to December 31, 2023)

### <Year-on-year comparison (vs. 3rd quarter of FY ended March 2023(Cumulative: Nine months from April 1, 2022 to December 31, 2022))>

- Operating revenue increased by 21.7% year on year (YoY). Over the same period, net operating revenue increased by 21.3%. Equities trading income and brokerage commission increased due to strong market conditions both domestic and overseas.
- Selling, general, and administrative expenses decreased by 2.1% YoY from lower trading related expenses and real estate expenses.
  - Expenses decreased due to deconsolidation of Okasan Asset Management.
- Ordinary income turned profitable to 11,384 million yen. Profit attributable to owners of parent amounted to 9,782 million yen.