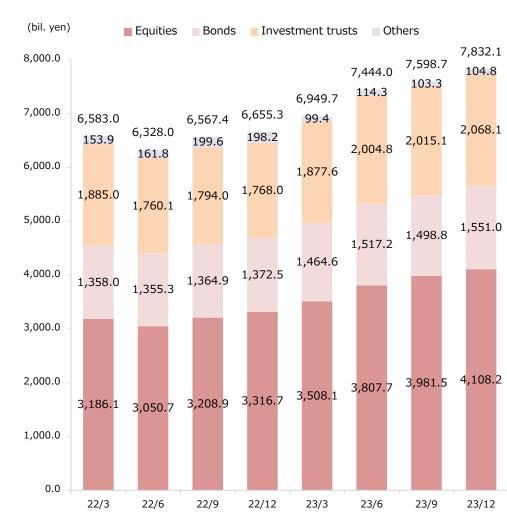

| 24,784         | -0.4%          |
| 5,981          | 5,766          | -3.6%          |
| 5,681          | 6,409          | 12.8%          |
| 1,915          | 2,380          | 24.2%          |
| 845            | 970            | 14.7%          |
| 2,396          | 966            | -59.7%         |
| 50,316         | 49,239         | -2.1%          |

# SG&A: Selling, General and Administrative Expenses II



# **Group status**

### Number of accounts in the Group

### (thousands accounts) Okasan Securities Okasan Online Other 1,100 1,054 1,050 1,044 1,042 1,039 1,039 1,000 138 134 931 135 135 930 136 135 900 137 136 800 414 414 700 412 406 407 409 292 295 600 500 400 300 502 498 501 501 496 495 496 496 200 100 22/3 22/6 22/9 22/12 23/6 23/9 23/12 23/3

### Assets under custody



%From 23/6, assets under custody of non-consolidated subsidiaries Mitsui Securities and Zukawa Securities have been added, and figures from 21/3 onward have been revised to the same standards.

# **Statement of Income**

|                                                        |        |        |        |        |                  |        | (In milli | ons of yen) |                | (In mill       | ions of yen) |
|--------------------------------------------------------|--------|--------|--------|--------|------------------|--------|-----------|-------------|----------------|----------------|--------------|
|                                                        |        | FY23   | 3.3    |        | FY24.3 vs.FY24.3 |        |           | vs.FY24.3   | FY23.3         | FY24.3