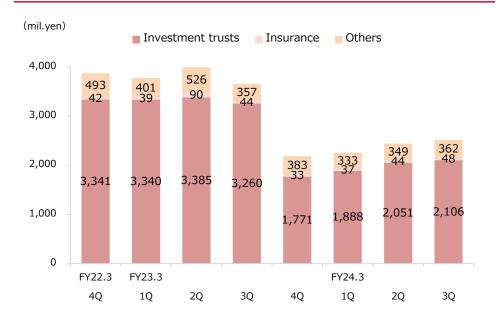

## 2 Reference Data

| · Performance by quarter (non-consolidated: Okasan Securities)                   | 16 |
|----------------------------------------------------------------------------------|----|
| · Investment trusts / Foreign bonds (non-consolidated: Okasan Securities)        | 17 |
| · Number of accounts/ Net inflow of assets (non-consolidated: Okasan Securities) | 18 |
| · Business Data of Okasan Online Securities Company                              | 19 |
| · Capital Adequacy Requirement Ratio (non-consolidated: Okasan Securities)       | 20 |