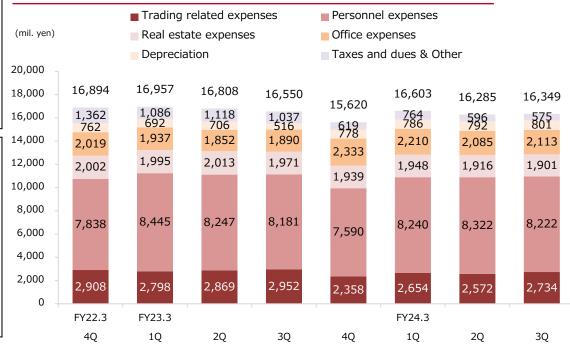

### **Business Results Overviews (Consolidated)**

| • Financial highlights of the 3rd quarter of FY ending March 2024 | 3  |
|-------------------------------------------------------------------|----|
| (Cumulative: From April 1, 2023 to December 31, 2023)             |    |
| · Performance by quarter (Consolidated)                           | 4  |
| · Operating Revenue I, II                                         | 5  |
| • Fees and Commission Received                                    | 7  |
| • Fees and Commission Received by Category (Quarterly Transition) | 8  |
| • Net Trading Income                                              | 9  |
| • SG&A: Selling, General and Administrative Expenses I, II        | 10 |
| • Group status                                                    | 12 |
| • Statement of Income                                             | 13 |
| · Balance Sheet Summary                                           | 14 |