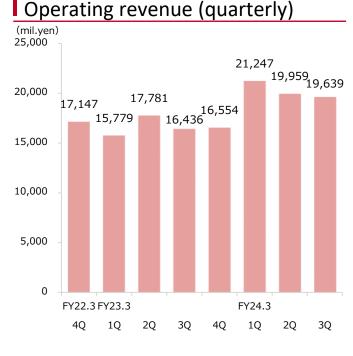

### **Business Results Overviews (Consolidated)**

| • Financial highlights of the 3rd quarter of FY ending March 2024 | 3  |
|-------------------------------------------------------------------|----|
| (Cumulative: From April 1, 2023 to December 31, 2023)             |    |
| · Performance by quarter (Consolidated)                           | 4  |
| · Operating Revenue I, II                                         | 5  |
| • Fees and Commission Received                                    | 7  |
| • Fees and Commission Received by Category (Quarterly Transition) | 8  |
| • Net Trading Income                                              | 9  |
| • SG&A: Selling, General and Administrative Expenses I, II        | 10 |
| • Group status                                                    | 12 |
| • Statement of Income                                             | 13 |
| · Balance Sheet Summary                                           | 14 |

# Financial highlights of 3rd quarter of fiscal year ending March 2024 (Cumulative: Nine months from April 1, 2023 to December 31, 2023)

### <Year-on-year comparison (vs. 3rd quarter of FY ended March 2023(Cumulative: Nine months from April 1, 2022 to December 31, 2022))>

- Operating revenue increased by 21.7% year on year (YoY). Over the same period, net operating revenue increased by 21.3%. Equities trading income and brokerage commission increased due to strong market conditions both domestic and overseas.
- Selling, general, and administrative expenses decreased by 2.1% YoY from lower trading related expenses and real estate expenses.
  - Expenses decreased due to deconsolidation of Okasan Asset Management.
- Ordinary income turned profitable to 11,384 million yen. Profit attributable to owners of parent amounted to 9,782 million yen.