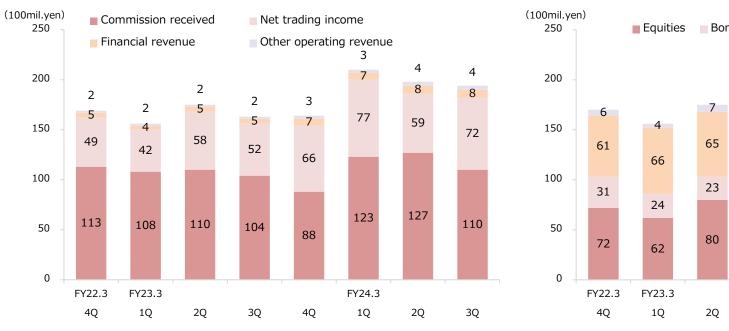

### **Business Results Overviews (Consolidated)**

| • Financial highlights of the 3rd quarter of FY ending March 2024 | 3  |
|-------------------------------------------------------------------|----|
| (Cumulative: From April 1, 2023 to December 31, 2023)             |    |
| · Performance by quarter (Consolidated)                           | 4  |
| · Operating Revenue I, II                                         | 5  |
| • Fees and Commission Received                                    | 7  |
| • Fees and Commission Received by Category (Quarterly Transition) | 8  |
| • Net Trading Income                                              | 9  |
| • SG&A: Selling, General and Administrative Expenses I, II        | 10 |
| • Group status                                                    | 12 |
| • Statement of Income                                             | 13 |
| · Balance Sheet Summary                                           | 14 |