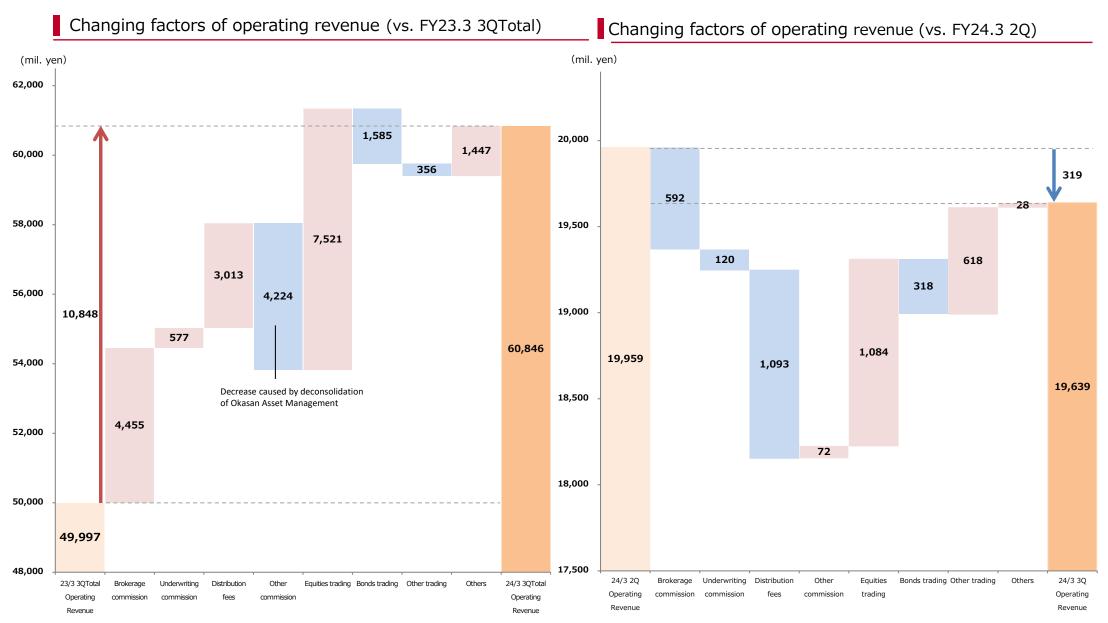

### <Year-on-year comparison (vs. 3rd quarter of FY ended March 2023(Cumulative: Nine months from April 1, 2022 to December 31, 2022))>

- Operating revenue increased by 21.7% year on year (YoY). Over the same period, net operating revenue increased by 21.3%. Equities trading income and brokerage commission increased due to strong market conditions both domestic and overseas.
- Selling, general, and administrative expenses decreased by 2.1% YoY from lower trading related expenses and real estate expenses.
  - Expenses decreased due to deconsolidation of Okasan Asset Management.
- Ordinary income turned profitable to 11,384 million yen. Profit attributable to owners of parent amounted to 9,782 million yen.