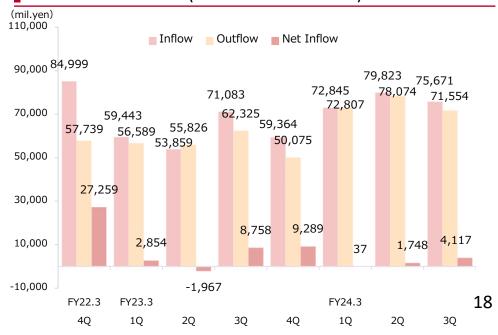

## 2 Reference Data

| · Performance by quarter (non-consolidated: Okasan Securities)                   | 16 |
|----------------------------------------------------------------------------------|----|
| · Investment trusts / Foreign bonds (non-consolidated: Okasan Securities)        | 17 |
| · Number of accounts/ Net inflow of assets (non-consolidated: Okasan Securities) | 18 |
| · Business Data of Okasan Online Securities Company                              | 19 |
| · Capital Adequacy Requirement Ratio (non-consolidated: Okasan Securities)       | 20 |