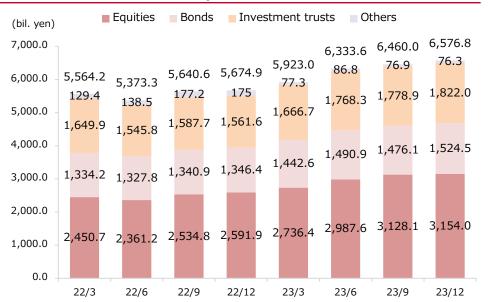

## 2 Reference Data

| · Performance by quarter (non-consolidated: Okasan Securities)                   | 16 |
|----------------------------------------------------------------------------------|----|
| · Investment trusts / Foreign bonds (non-consolidated: Okasan Securities)        | 17 |
| · Number of accounts/ Net inflow of assets (non-consolidated: Okasan Securities) | 18 |
| · Business Data of Okasan Online Securities Company                              | 19 |
| · Capital Adequacy Requirement Ratio (non-consolidated: Okasan Securities)       | 20 |