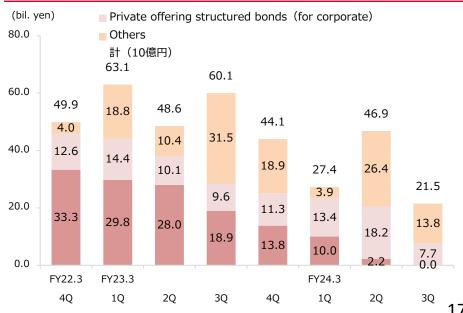

## 2 Reference Data

| · Performance by quarter (non-consolidated: Okasan Securities)                   | 16 |
|----------------------------------------------------------------------------------|----|
| · Investment trusts / Foreign bonds (non-consolidated: Okasan Securities)        | 17 |
| · Number of accounts/ Net inflow of assets (non-consolidated: Okasan Securities) | 18 |
| · Business Data of Okasan Online Securities Company                              | 19 |
| · Capital Adequacy Requirement Ratio (non-consolidated: Okasan Securities)       | 20 |