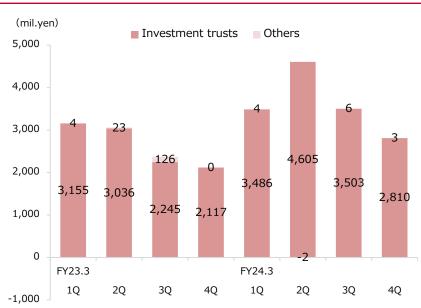

Distribution fees decreased by 19.9% QoQ, due to the decrease of sales amount of publicly offered foreign stock investment trusts.

Other commission increased by 6.4% QoQ, from a rise in trust fees.

Underwriting commission increased by 137.2% YoY, due to the large case underwriting of corporate bond and IPO lead management. Distribution fees increased by 34.6% YoY, owing to higher sales primarily of publicly offered foreign and domestic stock investment trusts. Other commission decreased by 27.4% YoY. Trust fees decreased upon the conversion of Okasan Asset Management into equity method affiliate company.