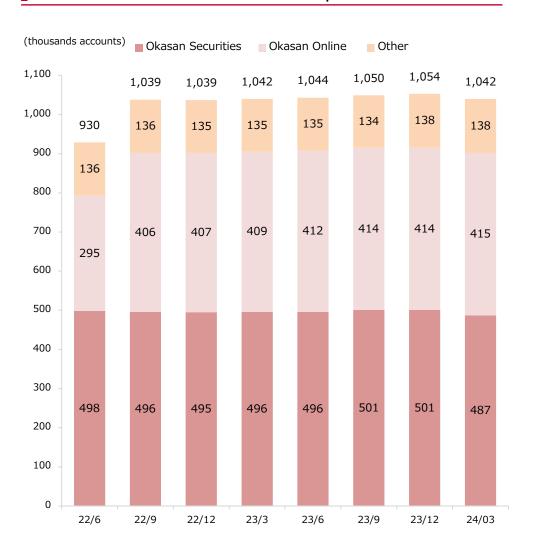

## 2 Reference Data

| • Performance by quarter (non-consolidated: Okasan Securities)                   | 16 |
|----------------------------------------------------------------------------------|----|
| • Investment trusts / Foreign bonds (non-consolidated: Okasan Securities)        | 17 |
| • Number of accounts/ Net inflow of assets (non-consolidated: Okasan Securities) | 18 |
| · Business Data of Okasan Online Securities Company                              | 19 |
| · Capital Adequacy Requirement Ratio (non-consolidated: Okasan Securities)       | 20 |
| · Target indicators of the medium-term management plan                           | 21 |
| · Group Topics                                                                   | 22 |