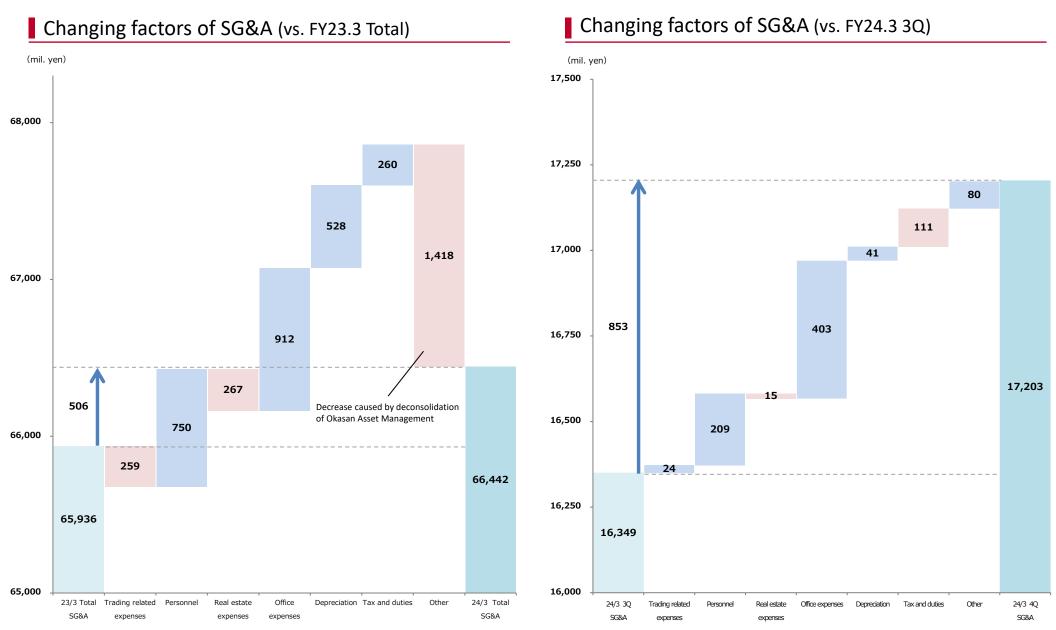

#### <Year-on-year comparison (vs. the fiscal year ended March 2023)>

- Operating revenue increased by 27.0% year on year (YoY). Over the same period, net operating revenue increased by 27.2%. Equities trading income and brokerage commission increased due to strong market conditions both domestic and overseas.
- Selling, general, and administrative expenses increased by 0.8% YoY from higher office expenses and personal expenses.
- Ordinary income amounted to 18,061 million yen. Profit attributable to owners of parent increased significantly to 13,167 million yen.

#### <Compared to previous quarter (vs. 3rd quarter of the fiscal year ended March 2024)>

- Operating revenue increased by 20.5% from the previous quarter. Net operating revenues increased by 21.2% quarter on quarter (OoO). Brokerage commission increased due to strong market conditions both domestic and overseas.
- Selling, general, and administrative expenses increased by 5.2% QoQ, due to higher office expenses and personal expenses.
- Ordinary profit increased by 133.2% QoQ. Profit attributable to owners of parent increased by 89.5% QoQ. In the current guarter, gain on sale of investment securities was recorded as extraordinary profits. On the other hand, impairment losses were recorded as extraordinary losses.