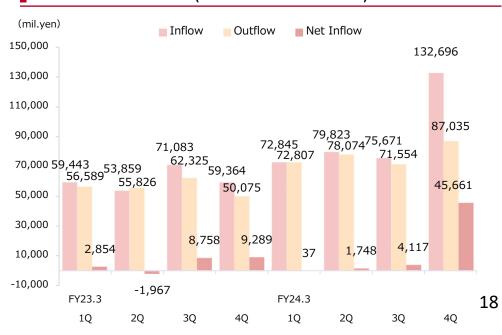

## 2 Reference Data

| • Performance by quarter (non-consolidated: Okasan Securities)                   | 16 |
|----------------------------------------------------------------------------------|----|
| • Investment trusts / Foreign bonds (non-consolidated: Okasan Securities)        | 17 |
| • Number of accounts/ Net inflow of assets (non-consolidated: Okasan Securities) | 18 |
| · Business Data of Okasan Online Securities Company                              | 19 |
| · Capital Adequacy Requirement Ratio (non-consolidated: Okasan Securities)       | 20 |
| · Target indicators of the medium-term management plan                           | 21 |
| · Group Topics                                                                   | 22 |