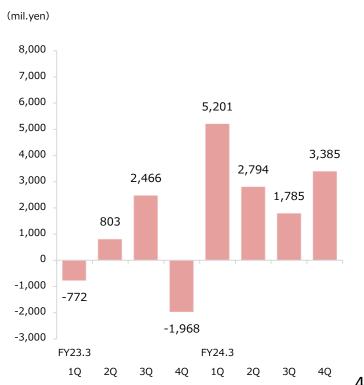

|                                         |        |        |        |        |        |        |        | (In millio | ons of yen) |        | (In millio | ons of yen) |
|-----------------------------------------|--------|--------|--------|--------|--------|--------|--------|------------|-------------|--------|------------|-------------|
|                                         |        | FY23   | .3     |        |        | FY24.3 |        |            | vs.FY24.3   | FY23.3 | FY24.3     | vs.FY23.3   |
|                                         | 1Q     | 2Q     | 3Q     | 4Q     | 1Q     | 2Q     | 3Q     | 4Q         | 3Q          | TOTAL  | TOTAL      | TOTAL       |
| Operating revenue                       | 15,779 | 17,781 | 16,436 | 16,554 | 21,247 | 19,959 | 19,639 | 23,663     | 20.5%       | 66,551 | 84,509     | 27.0%       |
| Net operating revenue                   | 15,417 | 17,422 | 16,080 | 15,982 | 20,766 | 19,461 | 19,131 | 23,193     | 21.2%       | 64,902 | 82,553     | 27.2%       |
| SG&A                                    | 16,957 | 16,808 | 16,550 | 15,620 | 16,603 | 16,285 | 16,349 | 17,203     | 5.2%        | 65,936 | 66,442     | 0.8%        |
| Operating profit                        | -1,539 | 614    | -469   | 361    | 4,163  | 3,175  | 2,781  | 5,990      | 115.3%      | -1,034 | 16,111     | _           |
| Ordinary profit                         | -1,440 | 1,224  | -489   | 1,127  | 4,573  | 3,947  | 2,863  | 6,676      | 133.2%      | 421    | 18,061     | <b></b> *-  |
| Profit attributable to owners of parent | -772   | 803    | 2,466  | -1,968 | 5,201  | 2,794  | 1,785  | 3,385      | 89.5%       | 529    | 13,167     | <b></b> *-  |
| EPS (YEN)                               | -3.90  | 3.95   | 11.75  | -9.56  | 25.35  | 13.56  | 8.73   | 16.66      |             | 2.59   | 64.29      |             |
| BPS (YEN)                               | 824.60 | 823.21 | 844.48 | 843.45 | 867.44 | 898.86 | 912.90 | 978.65     |             | 843.45 | 978.65     |             |
| ROE                                     |        |        |        |        |        |        |        |            |             | 0.3%   | 7.1%       |             |

## Profit attributable to owners of parent (quarterly)