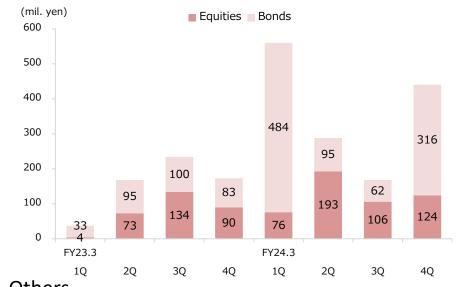

Underwriting commission increased by 137.2% YoY, due to the large case underwriting of corporate bond and IPO lead management. Distribution fees increased by 34.6% YoY, owing to higher sales primarily of publicly offered foreign and domestic stock investment trusts. Other commission decreased by 27.4% YoY. Trust fees decreased upon the conversion of Okasan Asset Management into equity method affiliate company.