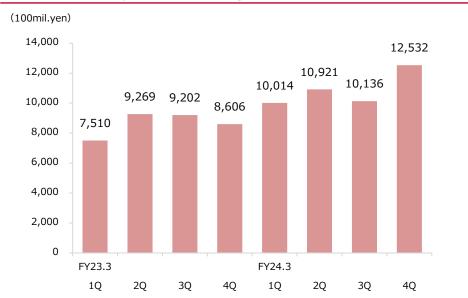

## 2 Reference Data

| • Performance by quarter (non-consolidated: Okasan Securities)                   | 16 |
|----------------------------------------------------------------------------------|----|
| • Investment trusts / Foreign bonds (non-consolidated: Okasan Securities)        | 17 |
| • Number of accounts/ Net inflow of assets (non-consolidated: Okasan Securities) | 18 |
| · Business Data of Okasan Online Securities Company                              | 19 |
| · Capital Adequacy Requirement Ratio (non-consolidated: Okasan Securities)       | 20 |
| · Target indicators of the medium-term management plan                           | 21 |
| · Group Topics                                                                   | 22 |