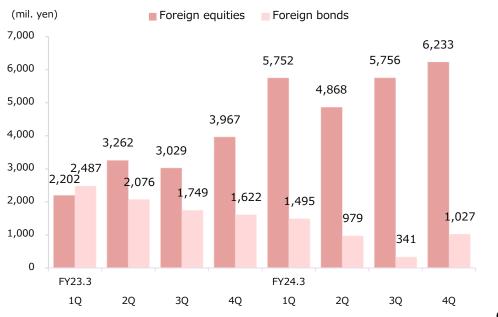

## **Operating Revenue I**

|                     |        |        |        |        |        |        |                  | (In millio | ons of yen) |        | (In millio | ons of yen) |
|---------------------|--------|--------|--------|--------|--------|--------|------------------|------------|-------------|--------|------------|-------------|
|                     | FY23.3 |        |        |        |        | FY24   | FY24.3 vs.FY24.3 |            |             | FY23.3 | FY24.3     | vs.FY23.3   |
|                     | 1Q     | 2Q     | 3Q     | 4Q     | 1Q     | 2Q     | 3Q               | 4Q         | 3Q          | TOTAL  | TOTAL      | TOTAL       |
| Commission received | 10,807 | 11,098 | 10,411 | 8,802  | 12,363 | 12,754 | 11,021           | 13,809     | 25.3%       | 41,119 | 49,948     | 21.5%       |
| Brokerage           | 3,830  | 3,867  | 4,143  | 4,322  | 6,053  | 5,417  | 4,825            | 7,877      | 63.3%       | 16,163 | 24,173     | 49.6%       |
| Underwriting        | 37     | 168    | 235    | 173    | 560    | 289    | 169              | 440        | 160.4%      | 615    | 1,459      | 137.2%      |
| Distribution        | 3,159  | 3,060  | 2,371  | 2,118  | 3,491  | 4,603  | 3,510            | 2,813      | -19.9%      | 10,709 | 14,419     | 34.6%       |
| Others              | 3,780  | 4,001  | 3,661  | 2,187  | 2,258  | 2,444  | 2,516            | 2,677      | 6.4%        | 13,631 | 9,896      | -27.4%      |
| Net trading income  | 4,235  | 5,862  | 5,223  | 6,626  | 7,711  | 5,902  | 7,287            | 8,239      | 13.1%       | 21,947 | 29,139     | 32.8%       |
| Equities            | 2,152  | 3,735  | 3,025  | 4,272  | 5,674  | 4,838  | 5,922            | 6,372      | 7.6%        | 13,186 | 22,808     | 73.0%       |
| Bonds               | 2,265  | 2,156  | 1,656  | 2,382  | 2,001  | 1,404  | 1,086            | 2,003      | 84.4%       | 8,461  | 6,496      | -23.2%      |
| Others              | -182   | -29    | 540    | -28    | 34     | -340   | 278              | -136       | _           | 299    | -164       | _           |
| Financial revenue   | 498    | 584    | 577    | 793    | 794    | 878    | 887              | 1,027      | 15.8%       | 2,453  | 3,588      | 46.2%       |
| Others              | 237    | 236    | 224    | 332    | 378    | 423    | 442              | 587        | 32.6%       | 1,030  | 1,832      | 77.8%       |
| Operating revenue   | 15,779 | 17,781 | 16,436 | 16,554 | 21,247 | 19,959 | 19,639           | 23,663     | 20.5%       | 66,551 | 84,509     | 27.0%       |