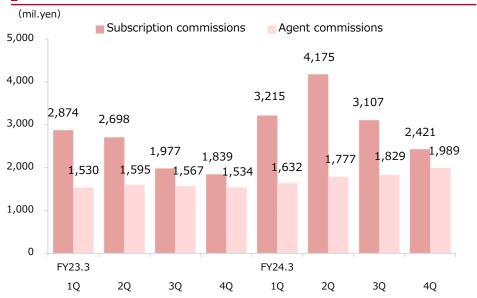

## **Fees and Commission Received**

#### <Compared to previous quarter>

Brokerage commission increased by 63.3% from the previous quarter, due to increase of equities trading of individual customers.

Underwriting commission increased by 160.4% QoQ, owing to the large case underwriting of corporate bond.

Distribution fees decreased by 19.9% QoQ, due to the decrease of sales amount of publicly offered foreign stock investment trusts.

Other commission increased by 6.4% QoQ, from a rise in trust fees.

#### <Year-on-year comparison (cumulative)>

Brokerage commission increased by 49.6% YoY, due to the increase of equities brokerage commission, both domestic and overseas, reflecting the strong equities markets.

Underwriting commission increased by 137.2% YoY, due to the large case underwriting of corporate bond and IPO lead management. Distribution fees increased by 34.6% YoY, owing to higher sales primarily of publicly offered foreign and domestic stock investment trusts. Other commission decreased by 27.4% YoY. Trust fees decreased upon the conversion of Okasan Asset Management into equity method affiliate company.