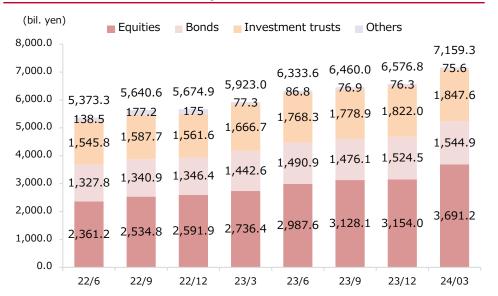

## 2 Reference Data

| • Performance by quarter (non-consolidated: Okasan Securities)                   | 16 |
|----------------------------------------------------------------------------------|----|
| • Investment trusts / Foreign bonds (non-consolidated: Okasan Securities)        | 17 |
| • Number of accounts/ Net inflow of assets (non-consolidated: Okasan Securities) | 18 |
| · Business Data of Okasan Online Securities Company                              | 19 |
| · Capital Adequacy Requirement Ratio (non-consolidated: Okasan Securities)       | 20 |
| · Target indicators of the medium-term management plan                           | 21 |
| · Group Topics                                                                   | 22 |