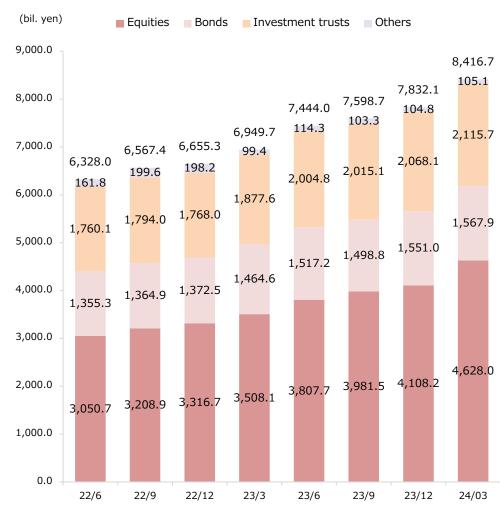

## 2 Reference Data

| • Performance by quarter (non-consolidated: Okasan Securities)                   | 16 |
|----------------------------------------------------------------------------------|----|
| • Investment trusts / Foreign bonds (non-consolidated: Okasan Securities)        | 17 |
| • Number of accounts/ Net inflow of assets (non-consolidated: Okasan Securities) | 18 |
| · Business Data of Okasan Online Securities Company                              | 19 |
| · Capital Adequacy Requirement Ratio (non-consolidated: Okasan Securities)       | 20 |
| · Target indicators of the medium-term management plan                           | 21 |
| · Group Topics                                                                   | 22 |