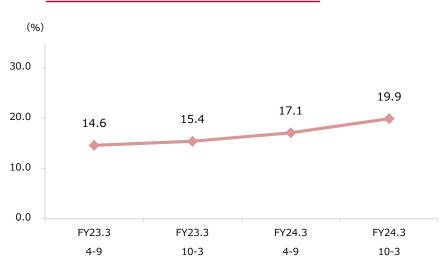

|                                         |        |        |        |        |        |        |        | (In millio | ons of yen) |        | (In millio | ons of yen) |
|-----------------------------------------|--------|--------|--------|--------|--------|--------|--------|------------|-------------|--------|------------|-------------|
|                                         |        | FY23   | .3     |        |        | FY24.3 |        |            | vs.FY24.3   | FY23.3 | FY24.3     | vs.FY23.3   |
|                                         | 1Q     | 2Q     | 3Q     | 4Q     | 1Q     | 2Q     | 3Q     | 4Q         | 3Q          | TOTAL  | TOTAL      | TOTAL       |
| Operating revenue                       | 15,779 | 17,781 | 16,436 | 16,554 | 21,247 | 19,959 | 19,639 | 23,663     | 20.5%       | 66,551 | 84,509     | 27.0%       |
| Net operating revenue                   | 15,417 | 17,422 | 16,080 | 15,982 | 20,766 | 19,461 | 19,131 | 23,193     | 21.2%       | 64,902 | 82,553     | 27.2%       |
| SG&A                                    | 16,957 | 16,808 | 16,550 | 15,620 | 16,603 | 16,285 | 16,349 | 17,203     | 5.2%        | 65,936 | 66,442     | 0.8%        |
| Operating profit                        | -1,539 | 614    | -469   | 361    | 4,163  | 3,175  | 2,781  | 5,990      | 115.3%      | -1,034 | 16,111     | _           |
| Ordinary profit                         | -1,440 | 1,224  | -489   | 1,127  | 4,573  | 3,947  | 2,863  | 6,676      | 133.2%      | 421    | 18,061     | <b></b> *-  |
| Profit attributable to owners of parent | -772   | 803    | 2,466  | -1,968 | 5,201  | 2,794  | 1,785  | 3,385      | 89.5%       | 529    | 13,167     | <b></b> *-  |
| EPS (YEN)                               | -3.90  | 3.95   | 11.75  | -9.56  | 25.35  | 13.56  | 8.73   | 16.66      |             | 2.59   | 64.29      |             |
| BPS (YEN)                               | 824.60 | 823.21 | 844.48 | 843.45 | 867.44 | 898.86 | 912.90 | 978.65     |             | 843.45 | 978.65     |             |
| ROE                                     |        |        |        |        |        |        |        |            |             | 0.3%   | 7.1%       |             |

## Profit attributable to owners of parent (quarterly)