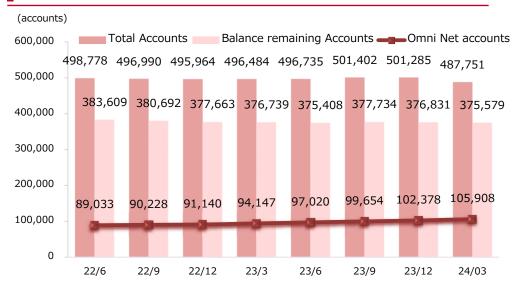

## 2 Reference Data

| • Performance by quarter (non-consolidated: Okasan Securities)                   | 16 |
|----------------------------------------------------------------------------------|----|
| • Investment trusts / Foreign bonds (non-consolidated: Okasan Securities)        | 17 |
| • Number of accounts/ Net inflow of assets (non-consolidated: Okasan Securities) | 18 |
| · Business Data of Okasan Online Securities Company                              | 19 |
| · Capital Adequacy Requirement Ratio (non-consolidated: Okasan Securities)       | 20 |
| · Target indicators of the medium-term management plan                           | 21 |
| · Group Topics                                                                   | 22 |