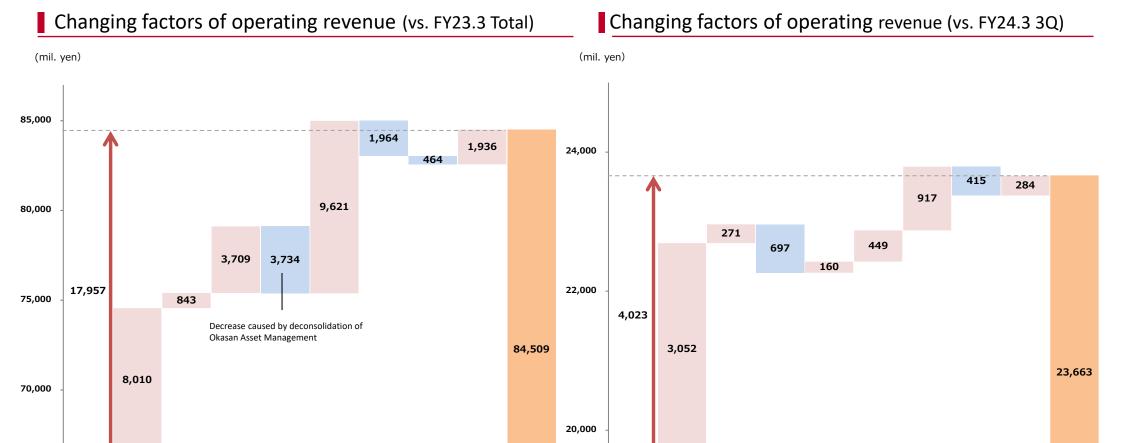

## Quarterly change in operating revenue by product

5

## **Operating Revenue II**

19,639

24/3 30

Operating

Revenue

commission

commission

commission

trading

18,000

24/3 Total

Operating Revenue

Equities trading Bonds trading Other trading

0ther

commission

Underwriting

Distribution

Brokerage

65,000

60,000

66,551

23/3 Total

Operating

24/3 40

Operating

Revenue

Bonds trading Other trading