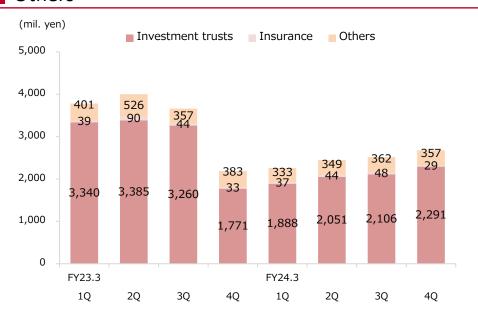

3,661       2,187       2,258       2,444       2,516       2,677         3,340       3,385       3,260       1,771       1,888       2,051       2,106       2,291 </td |  |

| FY23.3 | FY24.3 | vs.FY23.3 |
|--------|--------|-----------|
| TOTAL  | TOTAL  | TOTAL     |
| 16,163 | 24,173 | 49.6%     |
| 15,533 | 23,607 | 52.0%     |
| 0      | -      | -         |
| 629    | 566    | -10.0%    |
| 615    | 1,459  | 137.2%    |
| 302    | 500    | 65.3%     |
| 312    | 958    | 206.9%    |
| 10,709 | 14,419 | 34.6%     |
| 10,554 | 14,406 | 36.5%     |
| 13,631 | 9,896  | -27.4%    |
| 11,757 | 8,339  | -29.1%    |
| 41,119 | 49,948 | 21.5%     |
|        |        |           |

## Fees and Commission Received by Category (Quarterly Transition)





## Underwriting



#### **Others**



## **Net Trading Income**

|                    |       |       |       |       |       |        |       | (In millio | ons of yen) |  |  |
|--------------------|-------|-------|-------|-------|-------|--------|-------|------------|-------------|--|--|
|                    |       | FY23  | 3.3   |       |       | FY24.3 |       |            | vs.FY24.3   |  |  |
|                    | 1Q    | 2Q    | 3Q    | 4Q    | 1Q    | 2Q     | 3Q    | 4Q         | 3Q          |  |  |
| Equities           | 2,152 | 3,735 | 3,025 | 4,272 | 5,674 | 4,838  | 5,922 | 6,372      | 7.6%        |  |  |
| Domestic equities  | -49   | 473   | -3    | 305   | -77   | -29    | 166   | 138        | -16.8%      |  |  |
| Foreign equities   | 2,202 | 3,262 | 3,029 | 3,967 | 5,752 | 4,868  | 5,756 | 6,233      |