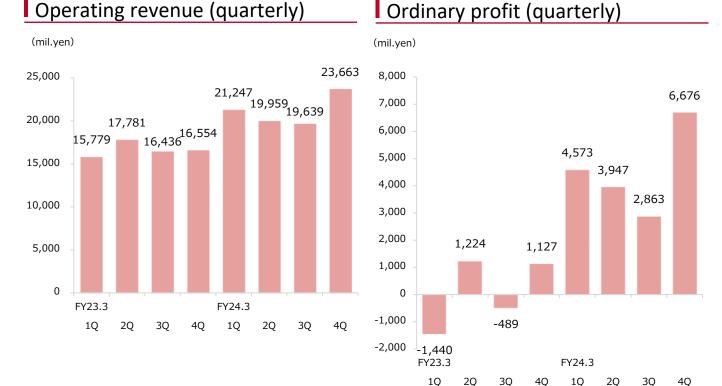

|                                         |        |        |        |        |        |        |        | (In millio | ons of yen) |        | (In millio | ons of yen) |
|-----------------------------------------|--------|--------|--------|--------|--------|--------|--------|------------|-------------|--------|------------|-------------|
|                                         |        | FY23   | .3     |        |        | FY24.3 |        |            | vs.FY24.3   | FY23.3 | FY24.3     | vs.FY23.3   |
|                                         | 1Q     | 2Q     | 3Q     | 4Q     | 1Q     | 2Q     | 3Q     | 4Q         | 3Q          | TOTAL  | TOTAL      | TOTAL       |
| Operating revenue                       | 15,779 | 17,781 | 16,436 | 16,554 | 21,247 | 19,959 | 19,639 | 23,663     | 20.5%       | 66,551 | 84,509     | 27.0%       |
| Net operating revenue                   | 15,417 | 17,422 | 16,080 | 15,982 | 20,766 | 19,461 | 19,131 | 23,193     | 21.2%       | 64,902 | 82,553     | 27.2%       |
| SG&A                                    | 16,957 | 16,808 | 16,550 | 15,620 | 16,603 | 16,285 | 16,349 | 17,203     | 5.2%        | 65,936 | 66,442     | 0.8%        |
| Operating profit                        | -1,539 | 614    | -469   | 361    | 4,163  | 3,175  | 2,781  | 5,990      | 115.3%      | -1,034 | 16,111     | _           |
| Ordinary profit                         | -1,440 | 1,224  | -489   | 1,127  | 4,573  | 3,947  | 2,863  | 6,676      | 133.2%      | 421    | 18,061     | <b></b> *-  |
| Profit attributable to owners of parent | -772   | 803    | 2,466  | -1,968 | 5,201  | 2,794  | 1,785  | 3,385      | 89.5%       | 529    | 13,167     | <b></b> *-  |
| EPS (YEN)                               | -3.90  | 3.95   | 11.75  | -9.56  | 25.35  | 13.56  | 8.73   | 16.66      |             | 2.59   | 64.29      |             |
| BPS (YEN)                               | 824.60 | 823.21 | 844.48 | 843.45 | 867.44 | 898.86 | 912.90 | 978.65     |             | 843.45 | 978.65     |             |
| ROE                                     |        |        |        |        |        |        |        |            |             | 0.3%   | 7.1%       |             |

## Performance by Quarter (Consolidated)

#### <Compared to previous quarter (vs. 3rd quarter of the fiscal year ended March 2024)>

- Operating revenue increased by 20.5% from the previous quarter. Net operating revenues increased by 21.2% quarter on quarter (OoO). Brokerage commission increased due to strong market conditions both domestic and overseas.
- Selling, general, and administrative expenses increased by 5.2% QoQ, due to higher office expenses and personal expenses.
- Ordinary profit increased by 133.2% QoQ. Profit attributable to owners of parent increased by 89.5% QoQ. In the current guarter, gain on sale of investment securities was recorded as extraordinary profits. On the other hand, impairment losses were recorded as extraordinary losses.

## **Operating Revenue I**

|                     |        |        |        |        |        |        |                  | (In millio | ons of yen) |        | (In millio | ons of yen) |
|---------------------|--------|--------|--------|--------|--------|--------|------------------|------------|-------------|--------|------------|-------------|
|                     | FY23.3 |        |        |        |        | FY24   | FY24.3 vs.FY24.3 |            |             | FY23.3 | FY24.3     | vs.FY23.3   |
|                     | 1Q     | 2Q     | 3Q     | 4Q     | 1Q     | 2Q     | 3Q               | 4Q         | 3Q          | TOTAL  | TOTAL      | TOTAL       |
| Commission received | 10,807 | 11,098 | 10,411 | 8,802  | 12,363 | 12,754 | 11,021           | 13,809     | 25.3%       | 41,119 | 49,948     | 21.5%       |
| Brokerage           | 3,830  | 3,867  | 4,143  | 4,322  | 6,053  | 5,417  | 4,825            | 7,877      | 63.3%       | 16,163 | 24,173     | 49.6%       |
| Underwriting        | 37     | 168    | 235    | 173    | 560    | 289    | 169              | 440        | 160.4%      | 615    | 1,459      | 137.2%      |
| Distribution        | 3,159  | 3,060  | 2,371  | 2,118  | 3,491  | 4,603  | 3,510            | 2,813      | -19.9%      | 10,709 | 14,419     | 34.6%       |
| Others              | 3,780  | 4,001  | 3,661  | 2,187  | 2,258  | 2,444  | 2,516            | 2,677      | 6.4%        | 13,631 | 9,896      | -27.4%      |
| Net trading income  | 4,235  | 5,862  | 5,223  | 6,626  | 7,711  | 5,902  | 7,287            | 8,239      | 13.1%       | 21,947 | 29,139     | 32.8%       |
| Equities            | 2,152  | 3,735  | 3,025  | 4,272  | 5,674  | 4,838  | 5,922            | 6,372      | 7.6%        | 13,186 | 22,808     | 73.0%       |
| Bonds               | 2,265  | 2,156  | 1,656  | 2,382  | 2,001  | 1,404  | 1,086            | 2,003      | 84.4%       | 8,461  | 6,496      | -23.2%      |
| Others              | -182   | -29    | 540    | -28    | 34     | -340   | 278              | -136       | _           | 299    | -164       | _           |
| Financial revenue   | 498    | 584    | 577    | 793    | 794    | 878    | 887              | 1,027      | 15.8%       | 2,453  | 3,588      | 46.2%       |
| Others              | 237    | 236    | 224    | 332    | 378    | 423    | 442              | 587        | 32.6%       | 1,030  | 1,832      | 77.8%       |
| Operating revenue   | 15,779 | 17,781 | 16,436 | 16,554 | 21,247 | 19,959 | 19,639           | 23,663     | 20.5%       | 66,551 | 84,509     | 27.0%       |