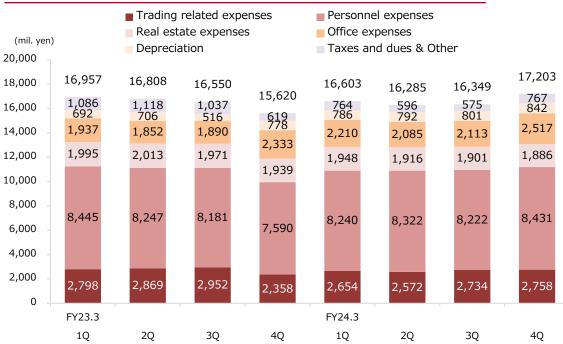

|                                         |        |        |        |        |        |        |        | (In millio | ons of yen) |        | (In millio | ons of yen) |
|-----------------------------------------|--------|--------|--------|--------|--------|--------|--------|------------|-------------|--------|------------|-------------|
|                                         |        | FY23   | .3     |        |        | FY24.3 |        |            | vs.FY24.3   | FY23.3 | FY24.3     | vs.FY23.3   |
|                                         | 1Q     | 2Q     | 3Q     | 4Q     | 1Q     | 2Q     | 3Q     | 4Q         | 3Q          | TOTAL  | TOTAL      | TOTAL       |
| Operating revenue                       | 15,779 | 17,781 | 16,436 | 16,554 | 21,247 | 19,959 | 19,639 | 23,663     | 20.5%       | 66,551 | 84,509     | 27.0%       |
| Net operating revenue                   | 15,417 | 17,422 | 16,080 | 15,982 | 20,766 | 19,461 | 19,131 | 23,193     | 21.2%       | 64,902 | 82,553     | 27.2%       |
| SG&A                                    | 16,957 | 16,808 | 16,550 | 15,620 | 16,603 | 16,285 | 16,349 | 17,203     | 5.2%        | 65,936 | 66,442     | 0.8%        |
| Operating profit                        | -1,539 | 614    | -469   | 361    | 4,163  | 3,175  | 2,781  | 5,990      | 115.3%      | -1,034 | 16,111     | _           |
| Ordinary profit                         | -1,440 | 1,224  | -489   | 1,127  | 4,573  | 3,947  | 2,863  | 6,676      | 133.2%      | 421    | 18,061     | <b></b> *-  |
| Profit attributable to owners of parent | -772   | 803    | 2,466  | -1,968 | 5,201  | 2,794  | 1,785  | 3,385      | 89.5%       | 529    | 13,167     | <b></b> *-  |
| EPS (YEN)                               | -3.90  | 3.95   | 11.75  | -9.56  | 25.35  | 13.56  | 8.73   | 16.66      |             | 2.59   | 64.29      |             |
| BPS (YEN)                               | 824.60 | 823.21 | 844.48 | 843.45 | 867.44 | 898.86 | 912.90 | 978.65     |             | 843.45 | 978.65     |             |
| ROE                                     |        |        |        |        |        |        |        |            |             | 0.3%   | 7.1%       |             |