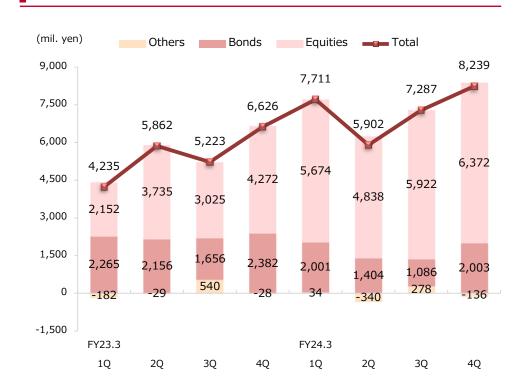

## **Operating Revenue I**

|                     |        |        |        |        |        |        |                  | (In millio | ons of yen) |        | (In millio | ons of yen) |
|---------------------|--------|--------|--------|--------|--------|--------|------------------|------------|-------------|--------|------------|-------------|
|                     | FY23.3 |        |        |        |        | FY24   | FY24.3 vs.FY24.3 |            |             | FY23.3 | FY24.3     | vs.FY23.3   |
|                     | 1Q     | 2Q     | 3Q     | 4Q     | 1Q     | 2Q     | 3Q               | 4Q         | 3Q          | TOTAL  | TOTAL      | TOTAL       |
| Commission received | 10,807 | 11,098 | 10,411 | 8,802  | 12,363 | 12,754 | 11,021           | 13,809     | 25.3%       | 41,119 | 49,948     | 21.5%       |
| Brokerage           | 3,830  | 3,867  | 4,143  | 4,322  | 6,053  | 5,417  | 4,825            | 7,877      | 63.3%       | 16,163 | 24,173     | 49.6%       |
| Underwriting        | 37     | 168    | 235    | 173    | 560    | 289    | 169              | 440        | 160.4%      | 615    | 1,459      | 137.2%      |
| Distribution        | 3,159  | 3,060  | 2,371  | 2,118  | 3,491  | 4,603  | 3,510            | 2,813      | -19.9%      | 10,709 | 14,419     | 34.6%       |
| Others              | 3,780  | 4,001  | 3,661  | 2,187  | 2,258  | 2,444  | 2,516            | 2,677      | 6.4%        | 13,631 | 9,896      | -27.4%      |
| Net trading income  | 4,235  | 5,862  | 5,223  | 6,626  | 7,711  | 5,902  | 7,287            | 8,239      | 13.1%       | 21,947 | 29,139     | 32.8%       |
| Equities            | 2,152  | 3,735  | 3,025  | 4,272  | 5,674  | 4,838  | 5,922            | 6,372      | 7.6%        | 13,186 | 22,808     | 73.0%       |
| Bonds               | 2,265  | 2,156  | 1,656  | 2,382  | 2,001  | 1,404  | 1,086            | 2,003      | 84.4%       | 8,461  | 6,496      | -23.2%      |
| Others              | -182   | -29    | 540    | -28    | 34     | -340   | 278              | -136       | _           | 299    | -164       | _           |
| Financial revenue   | 498    | 584    | 577    | 793    | 794    | 878    | 887              | 1,027      | 15.8%       | 2,453  | 3,588      | 46.2%       |
| Others              | 237    | 236    | 224    | 332    | 378    | 423    | 442              | 587        | 32.6%       | 1,030  | 1,832      | 77.8%       |
| Operating revenue   | 15,779 | 17,781 | 16,436 | 16,554 | 21,247 | 19,959 | 19,639           | 23,663     | 20.5%       | 66,551 | 84,509     | 27.0%       |