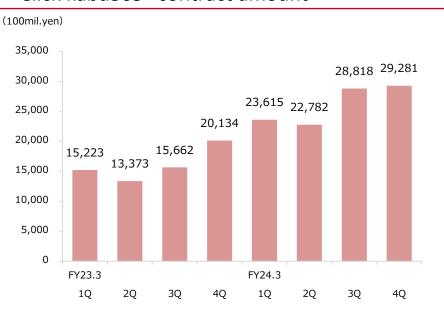

## 2 Reference Data

| • Performance by quarter (non-consolidated: Okasan Securities)                   | 16 |
|----------------------------------------------------------------------------------|----|
| • Investment trusts / Foreign bonds (non-consolidated: Okasan Securities)        | 17 |
| • Number of accounts/ Net inflow of assets (non-consolidated: Okasan Securities) | 18 |
| · Business Data of Okasan Online Securities Company                              | 19 |
| · Capital Adequacy Requirement Ratio (non-consolidated: Okasan Securities)       | 20 |
| · Target indicators of the medium-term management plan                           | 21 |
| · Group Topics                                                                   | 22 |