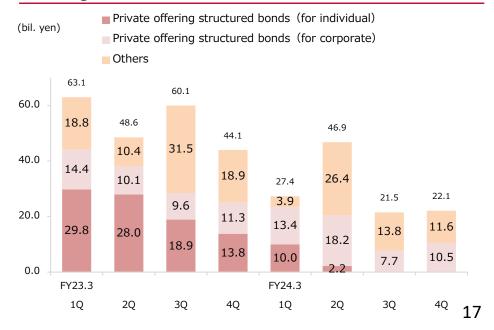

## 2 Reference Data

| • Performance by quarter (non-consolidated: Okasan Securities)                   | 16 |
|----------------------------------------------------------------------------------|----|
| • Investment trusts / Foreign bonds (non-consolidated: Okasan Securities)        | 17 |
| • Number of accounts/ Net inflow of assets (non-consolidated: Okasan Securities) | 18 |
| · Business Data of Okasan Online Securities Company                              | 19 |
| · Capital Adequacy Requirement Ratio (non-consolidated: Okasan Securities)       | 20 |
| · Target indicators of the medium-term management plan                           | 21 |
| · Group Topics                                                                   | 22 |