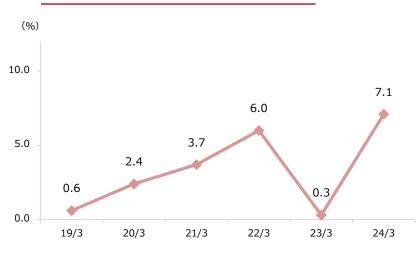

|                                         |        |        |        |        |        |        |        | (In millio | ons of yen) |        | (In millio | ons of yen) |
|-----------------------------------------|--------|--------|--------|--------|--------|--------|--------|------------|-------------|--------|------------|-------------|
|                                         |        | FY23   | .3     |        |        | FY24.3 |        |            | vs.FY24.3   | FY23.3 | FY24.3     | vs.FY23.3   |
|                                         | 1Q     | 2Q     | 3Q     | 4Q     | 1Q     | 2Q     | 3Q     | 4Q         | 3Q          | TOTAL  | TOTAL      | TOTAL       |
| Operating revenue                       | 15,779 | 17,781 | 16,436 | 16,554 | 21,247 | 19,959 | 19,639 | 23,663     | 20.5%       | 66,551 | 84,509     | 27.0%       |
| Net operating revenue                   | 15,417 | 17,422 | 16,080 | 15,982 | 20,766 | 19,461 | 19,131 | 23,193     | 21.2%       | 64,902 | 82,553     | 27.2%       |
| SG&A                                    | 16,957 | 16,808 | 16,550 | 15,620 | 16,603 | 16,285 | 16,349 | 17,203     | 5.2%        | 65,936 | 66,442     | 0.8%        |
| Operating profit                        | -1,539 | 614    | -469   | 361    | 4,163  | 3,175  | 2,781  | 5,990      | 115.3%      | -1,034 | 16,111     | _           |
| Ordinary profit                         | -1,440 | 1,224  | -489   | 1,127  | 4,573  | 3,947  | 2,863  | 6,676      | 133.2%      | 421    | 18,061     | <b></b> *-  |
| Profit attributable to owners of parent | -772   | 803    | 2,466  | -1,968 | 5,201  | 2,794  | 1,785  | 3,385      | 89.5%       | 529    | 13,167     | <b></b> *-  |
| EPS (YEN)                               | -3.90  | 3.95   | 11.75  | -9.56  | 25.35  | 13.56  | 8.73   | 16.66      |             | 2.59   | 64.29      |             |
| BPS (YEN)                               | 824.60 | 823.21 | 844.48 | 843.45 | 867.44 | 898.86 | 912.90 | 978.65     |             | 843.45 | 978.65     |             |
| ROE                                     |        |        |        |        |        |        |        |            |             | 0.3%   | 7.1%       |             |