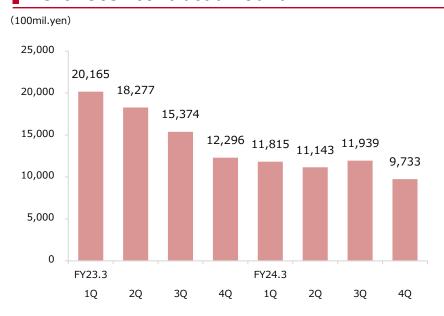

## 2 Reference Data

| • Performance by quarter (non-consolidated: Okasan Securities)                   | 16 |
|----------------------------------------------------------------------------------|----|
| • Investment trusts / Foreign bonds (non-consolidated: Okasan Securities)        | 17 |
| • Number of accounts/ Net inflow of assets (non-consolidated: Okasan Securities) | 18 |
| · Business Data of Okasan Online Securities Company                              | 19 |
| · Capital Adequacy Requirement Ratio (non-consolidated: Okasan Securities)       | 20 |
| · Target indicators of the medium-term management plan                           | 21 |
| · Group Topics                                                                   | 22 |