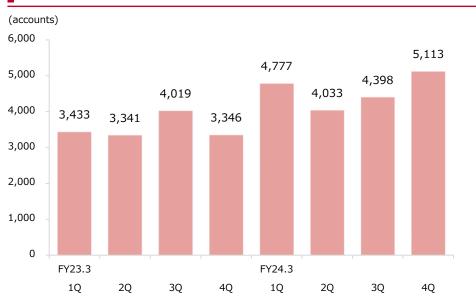

## 2 Reference Data

| • Performance by quarter (non-consolidated: Okasan Securities)                   | 16 |
|----------------------------------------------------------------------------------|----|
| • Investment trusts / Foreign bonds (non-consolidated: Okasan Securities)        | 17 |
| • Number of accounts/ Net inflow of assets (non-consolidated: Okasan Securities) | 18 |
| · Business Data of Okasan Online Securities Company                              | 19 |
| · Capital Adequacy Requirement Ratio (non-consolidated: Okasan Securities)       | 20 |
| · Target indicators of the medium-term management plan                           | 21 |
| · Group Topics                                                                   | 22 |