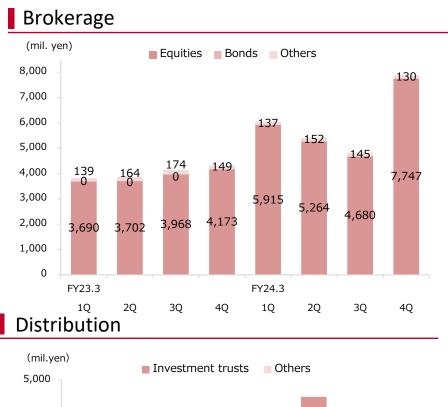

## **Fees and Commission Received**

#### <Compared to previous quarter>

Brokerage commission increased by 63.3% from the previous quarter, due to increase of equities trading of individual customers.

Underwriting commission increased by 160.4% QoQ, owing to the large case underwriting of corporate bond.

#### <Year-on-year comparison (cumulative)>

Brokerage commission increased by 49.6% YoY, due to the increase of equities brokerage commission, both domestic and overseas, reflecting the strong equities markets.