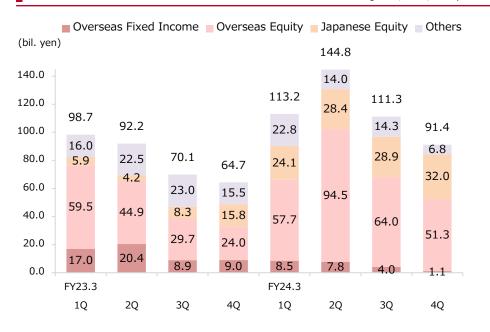

## 2 Reference Data

| • Performance by quarter (non-consolidated: Okasan Securities)                   | 16 |
|----------------------------------------------------------------------------------|----|
| • Investment trusts / Foreign bonds (non-consolidated: Okasan Securities)        | 17 |
| • Number of accounts/ Net inflow of assets (non-consolidated: Okasan Securities) | 18 |
| · Business Data of Okasan Online Securities Company                              | 19 |
| · Capital Adequacy Requirement Ratio (non-consolidated: Okasan Securities)       | 20 |
| · Target indicators of the medium-term management plan                           | 21 |
| · Group Topics                                                                   | 22 |