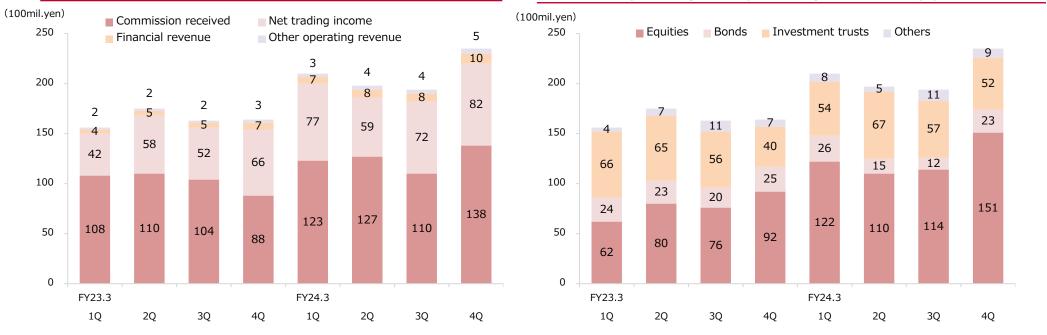

## **Operating Revenue I**

|                     |        |        |        |        |        |        |                  | (In millio | ons of yen) |        | (In millio | ons of yen) |
|---------------------|--------|--------|--------|--------|--------|--------|------------------|------------|-------------|--------|------------|-------------|
|                     | FY23.3 |        |        |        |        | FY24   | FY24.3 vs.FY24.3 |            |             | FY23.3 | FY24.3     | vs.FY23.3   |
|                     | 1Q     | 2Q     | 3Q     | 4Q     | 1Q     | 2Q     | 3Q               | 4Q         | 3Q          | TOTAL  | TOTAL      | TOTAL       |
| Commission received | 10,807 | 11,098 | 10,411 | 8,802  | 12,363 | 12,754 | 11,021           | 13,809     | 25.3%       | 41,119 | 49,948     | 21.5%       |
| Brokerage           | 3,830  | 3,867  | 4,143  | 4,322  | 6,053  | 5,417  | 4,825            | 7,877      | 63.3%       | 16,163 | 24,173     | 49.6%       |
| Underwriting        | 37     | 168    | 235    | 173    | 560    | 289    | 169              | 440        | 160.4%      | 615    | 1,459      | 137.2%      |
| Distribution        | 3,159  | 3,060  | 2,371  | 2,118  | 3,491  | 4,603  | 3,510            | 2,813      | -19.9%      | 10,709 | 14,419     | 34.6%       |
| Others              | 3,780  | 4,001  | 3,661  | 2,187  | 2,258  | 2,444  | 2,516            | 2,677      | 6.4%        | 13,631 | 9,896      | -27.4%      |
| Net trading income  | 4,235  | 5,862  | 5,223  | 6,626  | 7,711  | 5,902  | 7,287            | 8,239      | 13.1%       | 21,947 | 29,139     | 32.8%       |
| Equities            | 2,152  | 3,735  | 3,025  | 4,272  | 5,674  | 4,838  | 5,922            | 6,372      | 7.6%        | 13,186 | 22,808     | 73.0%       |
| Bonds               | 2,265  | 2,156  | 1,656  | 2,382  | 2,001  | 1,404  | 1,086            | 2,003      | 84.4%       | 8,461  | 6,496      | -23.2%      |
| Others              | -182   | -29    | 540    | -28    | 34     | -340   | 278              | -136       | _           | 299    | -164       | _           |
| Financial revenue   | 498    | 584    | 577    | 793    | 794    | 878    | 887              | 1,027      | 15.8%       | 2,453  | 3,588      | 46.2%       |
| Others              | 237    | 236    | 224    | 332    | 378    | 423    | 442              | 587        | 32.6%       | 1,030  | 1,832      | 77.8%       |
| Operating revenue   | 15,779 | 17,781 | 16,436 | 16,554 | 21,247 | 19,959 | 19,639           | 23,663     | 20.5%       | 66,551 | 84,509     | 27.0%       |

## **Fees and Commission Received**

#### <Compared to previous quarter>

Brokerage commission increased by 63.3% from the previous quarter, due to increase of equities trading of individual customers.

Underwriting commission increased by 160.4% QoQ, owing to the large case underwriting of corporate bond.

Distribution fees decreased by 19.9% QoQ, due to the decrease of sales amount of publicly offered foreign stock investment trusts.

Other commission increased by 6.4% QoQ, from a rise in trust fees.

#### <Year-on-year comparison (cumulative)>

Brokerage commission increased by 49.6% YoY, due to the increase of equities brokerage commission, both domestic and overseas, reflecting the strong equities markets.

Underwriting commission increased by 137.2% YoY, due to the large case underwriting of corporate bond and IPO lead management. Distribution fees increased by 34.6% YoY, owing to higher sales primarily of publicly offered foreign and domestic stock investment trusts. Other commission decreased by 27.4% YoY. Trust fees decreased upon the conversion of Okasan Asset Management into equity method affiliate company.